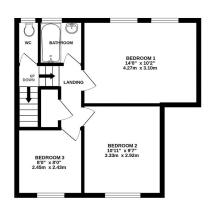

- · Popular Residential Location
- · Bright and Spacious Reception Room
- · Upstairs Bathroom and Separate WC
- Off Street Parking
- Please Quote Ref LT0751 For All Enquiries

GROUND FLOOR 428 sq.ft. (39.8 sq.m.) approx. 1ST FLOOR 440 sq.ft. (40.9 sq.m.) approx

TOTAL FLOOR AREA: 868 sq.ft. (80.6 sq.m.) approx.

Whilst every attempt has been made to ensure the accuracy of the floorplan contained here, measurement of cloors, variously, crooms and any other items are approximate and no reopposability is taken for any error omission or mis-statement. This plan is for illustrative purposes only and should be used as such by any crossceled uputches. The services, swaters and adolines shown have not been tested and no quarantite or controlled to the controlled of the controlled or controlled to the controlled of the controlled or controlled to the controlled or controlled or