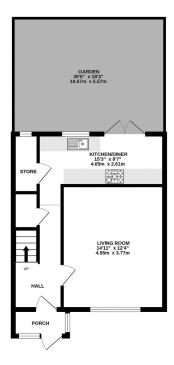

- · Popular Residential Location
- · Bright and Spacious Reception Room
- · Upstairs Bathroom and Separate WC
- Off Street Parking
- Please Quote Ref LT0751 For All Enquiries

GROUND FLOOR 428 sq.ft. (39.8 sq.m.) approx. 1ST FLOOR 440 sq.ft. (40.9 sq.m.) approx

TOTAL FLOOR AREA: 868 sq.ft. (80.6 sq.m.) approx.

Whilst every attempt has been made to ensure the accuracy of the floorplan contained here, measurement of cloors, variously, crooms and any other items are approximate and no reopposability is taken for any error omission or mis-statement. This plan is for illustrative purposes only and should be used as such by any crossceled uputches. The services, swaters and adolines shown have not been tested and no quarantite or controlled to the controlled of the controlled or controlled to the controlled of the controlled or controlled to the controlled or controlled or