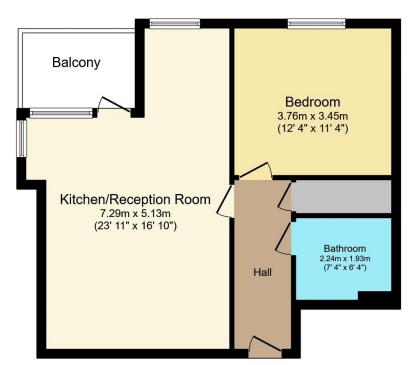

## Flat 4 Waterfield House, 259 Ealing Road,

QUOTE AB0697 - SHARED OWNERSHIP - 25% SHARE AVAILABLE - A very high specification first floor one bedroom apartment located in Alperton within a secure modern development. Completed less than five years ago, the property is brought to the market in as new condition, is nearly 600 Sq ft in size, and boasts a large private balcony as well as communal garden access. This is apartment is perfect for any first time buyer and is located close to Alperton Station (Piccadilly Line) and Hanger Lane Station (Central Line).

## **Key Features**

- Quote AB0697
- · One Bedroom
- 583 Sq Ft
- Close to Hanger Lane Station (Central Line)
- Monthly Rent £724.17

- SHARED OWNERSHIP 25% SHARE AVAILABLE
- · Private Balcony
- · Communal Gardens
- Remaining Lease 119+ Years
- Monthly Service Charge £178.26

Total floor area 54.2 m² (583 sq.ft.) approx

This floor plan is for illustrative purposes only. It is not drawn to scale. Any measurements, floor areas (including any total floor area), openings and orientation are approximate. No details are guaranteed, they cannot be relied upon for any purpose and they do not form part of any agreement. No liability is taken for any error, omission or misstatement. A party must rely upon its own inspection(s). Powered by www.focalagent.com