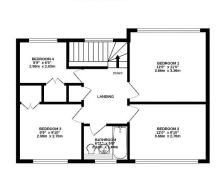

GROUND FLOOR 655 sq.ft. (60.8 sq.m.) approx

1ST FLOOR 545 sq.ft. (50.6 sq.m.) approx

2ND FLOOR 276 sq.ft. (25.6 sq.m.) approx

TOTAL FLOOR AREA: 1476 sq.ft. (137.1 sq.m.) approx. Whilst every attempt has been made to ensure the accuracy of the floorplan contained here, measurement of doors, windows, crooms and any other items are approximate and no responsibility is taken for any error, omission or mis-statement. This plan is for illustrative purposes only and should be used as such by any prospective purchaser. The services, systems and appliances shown have not been tested and no gularante