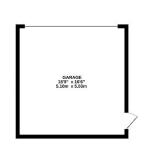

GROUND FLOOR 655 sq.ft. (60.8 sq.m.) approx

1ST FLOOR 545 sq.ft. (50.6 sq.m.) approx

2ND FLOOR 276 sq.ft. (25.6 sq.m.) approx

TOTAL FLOOR AREA: 1476 sq.ft. (137.1 sq.m.) approx. Whilst every attempt has been made to ensure the accuracy of the floorplan contained here, measurement of doors, windows, crooms and any other items are approximate and no responsibility is taken for any error, omission or mis-statement. This plan is for illustrative purposes only and should be used as such by any prospective purchaser. The services, systems and appliances shown have not been tested and no gularante