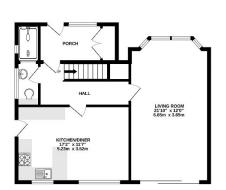

GROUND FLOOR 655 sq.ft. (60.8 sq.m.) approx

1ST FLOOR 545 sq.ft. (50.6 sq.m.) approx

2ND FLOOR 276 sq.ft. (25.6 sq.m.) approx

TOTAL FLOOR AREA: 1476 sq.ft. (137.1 sq.m.) approx. Whilst every attempt has been made to ensure the accuracy of the floorplan contained here, measurement of doors, windows, crooms and any other items are approximate and no responsibility is taken for any error, omission or mis-statement. This plan is for illustrative purposes only and should be used as such by any prospective purchaser. The services, systems and appliances shown have not been tested and no gularante