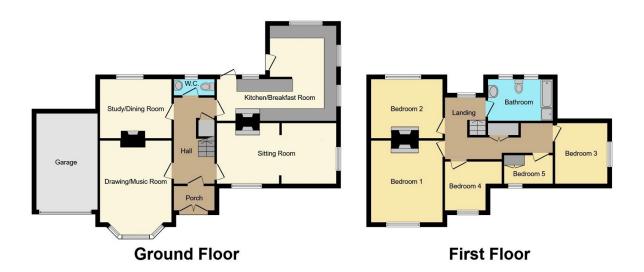

- · Detached House
- Three Separate Living Rooms
- Ground Floor W/C
- Popular Village Location
- REF/GP0453

This plan is for illustration purposes only and may not be representative of the property. Plan not to scale. Powered by PropertyBox

This five bedroom detached home is located in the desirable Village of Great Bentley. The accommodation comprises of five sizeable bedrooms, three large living rooms, a four piece bathroom suite, a ground floor W/C and a larger than usual kitchen diner. The property has been very well looked after and is beautifully presented throughout and benefits from having parking for multiple cars, a garage, a beautifully presented mature garden and being within walking distance to the second largest village green in the country.