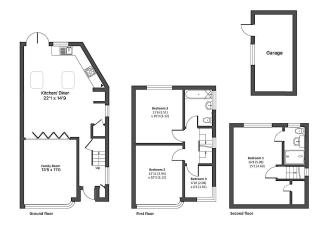

Floor plan produced in accordance with RICS Property Measurement Standards incorporatin International Property Measurement Standards (IPMS2 Residential).