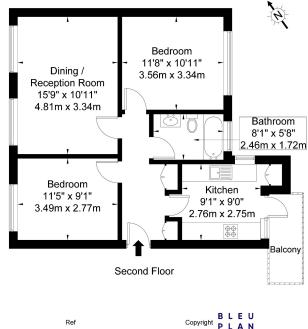

- Sought After Grade II Listed Building
- Bright and Spacious Reception Room
- Residents Parking (First Come, First Served)
- Heart of Temple Fortune Location
- Please quote LR0444

Ref Copyright D L E U D L A N The Floor plan is not to scale and measurements and areas shown are approximate and therefore should be used for illustrative puppess only. The plan has been prepared in accordance with the RICS code of Measuring Practice and whilst we have confidence in the information produced it must not be relied on. If there is any aspect of particular importance, you should carry out or commission your own inspection of the property. Copyright @ BLEUPLAN

The Pantiles Finchley Road NW11 6XX

Approx Gross Internal Area = 61.9 sq m / 666 sq ft

eXp World UK Ltd is a registered company at Corporation Service Company (UK) Limited, 5 Churchill Place, 10th Floor, London, United Kingdom, E14 5HU. Registered company number is 12016573. VAT Registration Number is 327 4120 29