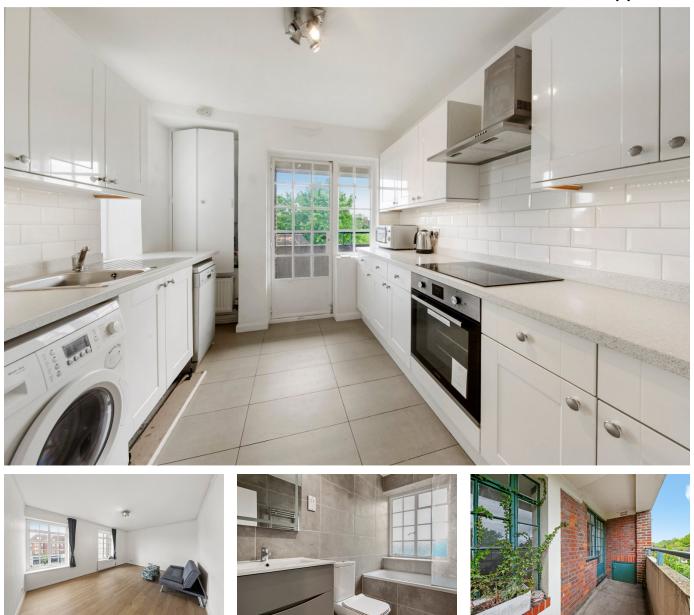

## **Finchley Road, Temple Fortune, NW11** Offers Over £425,000

🍋 2 🚰 1 🚘 1

Please quote LR0444 - Well presented and neutrally decorated throughout, this spacious two double bedroom first floor apartment with residents' parking (first come, first served basis) and no onward chain, enviably located within a popular Grade II listed development in the heart of Temple Fortune. The property offers bright, well proportioned accommodation with modern interiors throughout - ideal for home owner or investor alike. Features include a generous reception room with dual windows, separate large well equipped kitchen, stylish family bathroom, ample inbuilt storage, wood effect flooring, gas central heating and long lease (104 years remaining).

## **Key Features**

- Well Presented Two Double Bedroom First Floor Apartment (666 Sq. Ft)
- Modern Interiors and Neutral Finish
- Separate Well Equipped Kitchen
- No Onward Chain
- Easy Access Transport Links and Amenities

- Sought After Grade II Listed Building
- Bright and Spacious Reception Room
- Residents Parking (First Come, First Served)
- Heart of Temple Fortune Location
- Please quote LR0444

Ref Copyright D L E U D L A N The Floor plan is not to scale and measurements and areas shown are approximate and therefore should be used for illustrative puppess only. The plan has been prepared in accordance with the RICS code of Measuring Practice and whilst we have confidence in the information produced it must not be relied on. If there is any aspect of particular importance, you should carry out or commission your own inspection of the property. Copyright @ BLEUPLAN