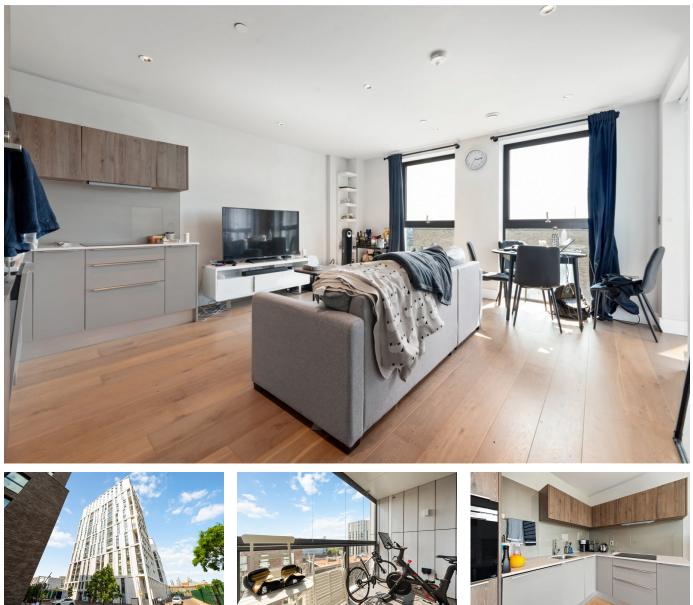

## Battersea Exchange, Brogan House, SW8

GUIDE PRICE £600,000 - £650,000

PLEASE QUOTE JW0326 - GUIDE PRICE £600K - £650k - Superbly situated in the highly sought after Battersea Exchange development, this stylishly presented one bedroom ninth floor apartment (591 Sq.Ft) boasting a delightful enclosed winter garden and long (993 year) lease. The property has been well maintained by the current owners, offering bright, well planned accommodation with modern interiors throughout. Features include a light and airy open plan reception/kitchen, modern bathroom, inbuilt storage, quality floor coverings, district heating and double glazing. The development provides an array of resident facilities, including lift service, 24 hour concierge, gym, communal gardens and excellent on-site amenities including a Sainsbury's supermarket, coffee shops and eateries.

## **Key Features**

- STYLISH 1 BED 9TH FLOOR APARTMENT (591 SQ.FT)
- PRIME BATTERSEA LOCATION
- ENCLOSED WINTER GARDEN
- ONSITE FACILITIES
- MOMENTS FROM BATTERSEA PARK STATION

- SOUGHT AFTER BATTERSEA EXCHANGE DEVELOPMENT
- MODERN OPEN PLAN LIVING
- 24 HOUR CONCIERGE AND RESIDENTS' GYM
- LONG (993 YEAR) LEASE
- PLEASE QUOTE JW0326