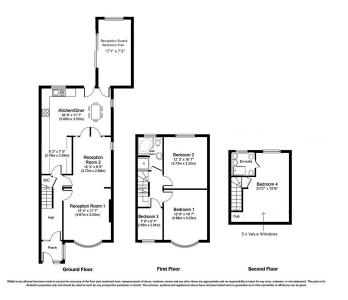

## GUIDE PRICE £700,000 - £725,000

Ref NL0627 - Call now to view this impressive four bedroom semi-detached family home situated within a short walk of Kenton Underground Station. This extended house looks over Kenton Recreational Park and would be suitable for a large family looking for Four Double bedrooms and two bathrooms. The property is in need of some modernisation however it has been extended throughout and now offers an impressive level of space throughout. A viewing is highly recommended.