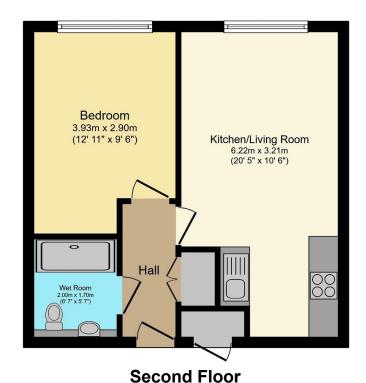

- Popular Modern Development
- · Bright and Spacious Open Plan Reception/Kitchen
- · Inbuilt Storage
- Long Lease
- Please quote LR0444

Total floor area 38.6 sq.m. (416 sq.ft.) approx

This plan is for illustration purposes only and may not be representative of the property. Plan not to scale. Powered by PropertyBox