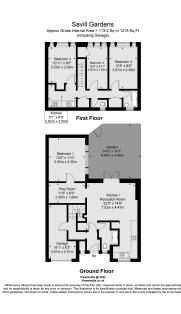

Freehold house, one of the larger style houses in the carters development, with 1218 sq ft living space, this three/four bedroom house with own garden is located close to Raynes Park, currently arranged as two apartments providing adaptable and independent living for an extended family or ideal for split accommodation for lettings income generation, the house could easily be reconverted to a traditional house arrangement. Accommodation provides: **Ground floor:** Hallway, Modern kitchen diner living room opening to garden, private garden, large reception/ bedroom 4, further study room, modern bathroom, garage. **First floor:** Three bedrooms, Bathroom, separate WC, kitchen (this room could be converted to a further bathroom to create an ensuite to the main bedroom.)