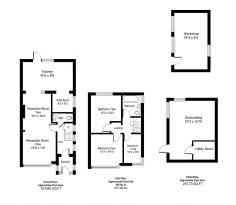

## Felbridge Avenue, Stanmore, HA7 Guide Price £650,000

- Quote Ref NL0627
- Semi Detached
- Extended Towards The Rear Two Large Outbuildings
- Double Glazed Windows
- Easy To Maintain Rear Garden

- Three Bedrooms
- Driveway For Two Cars
- - Downstairs W/C
  - Potential To Extend Into The Loft STPP

## Ref NL0627

Here we have a well presented three bedroom semi detached house located within a short walk of Belmont Circle. This property has been extended towards the rear and now offers a spacious Kitchen and utility room perfect for the chef of the family, the property also benefits from having a downstairs w.c and a porch. In the garden there is not only one but TWO large outbuildings which could be used as either an office, games room or maybe a gym! If you're looking for a house in Stanmore but with easy access to Belmont Circles fantastic Schools & Shops then call eXp today to arrange an appointment.