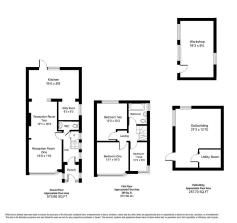

## Felbridge Avenue, Stanmore, HA7

Guide Price £650,000

- Quote Ref NL0627
- Three Bedrooms

Semi Detached

- Driveway For Two Cars
- Extended Towards The Rear Two Large Outbuildings
- Double Glazed Windows
- Downstairs W/C
- Easy To Maintain Rear Garden
- · Potential To Extend Into The Loft STPP

## Ref NL0627

Here we have a well presented three bedroom semi detached house located within a short walk of Belmont Circle. This property has been extended towards the rear and now offers a spacious Kitchen and utility room perfect for the chef of the family, the property also benefits from having a downstairs w.c and a porch. In the garden there is not only one but TWO large outbuildings which could be used as either an office, games room or maybe a gym! If you're looking for a house in Stanmore but with easy access to Belmont Circles fantastic Schools & Shops then call eXp today to arrange an appointment at our launch day.