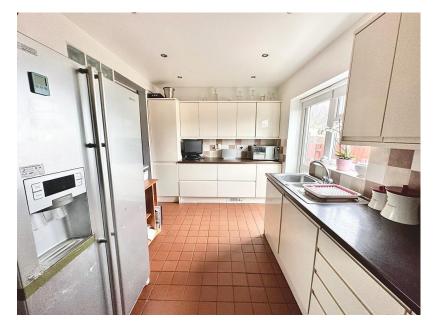

## Ref NL0627

Here we have a well presented three bedroom semi detached house located within a short walk of Belmont Circle. This property has been extended towards the rear and now offers a spacious Kitchen and utility room perfect for the chef of the family, the property also benefits from having a downstairs w.c and a porch. In the garden there is not only one but TWO large outbuildings which could be used as either an office, games room or maybe a gym! If you're looking for a house in Stanmore but with easy access to Belmont Circles fantastic Schools & Shops then call eXp today to arrange an appointment at our launch day.