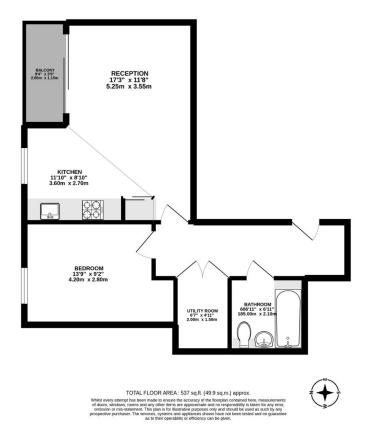

## Lismore Boulevard, Colindale

£355,000

Please quote LR0444 - Beautifully presented one bedroom fifth floor apartment with private balcony and no onward chain, enviably set within a sought after modern development with onsite gym and swimming pool. Conveniently located close to Colindale station and amenities, the property provides light, well planned accommodation with stylish interiors and high quality finish throughout. Features include a spacious open plan reception/kitchen, modern family bathroom, electric heating, double glazing, quality floor coverings and useful walk-in utility/store room.