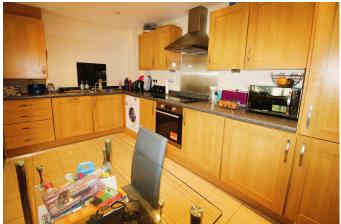

This plan is for illustration purposes only and may not be representative of the property. Plan not to scale. Powered by PropertyBox

This two bedroom apartment is set in the heart of WD18 and sold with no upper chain. The accommodation benefits from two bedrooms, two bathrooms (one ensuite), a large balcony accessed from the living room as well as an allocated underground parking space. The property has access to a residents private gymnasium and swimming pool and is within walking distance to all of the local amenities and Watford Metropolitan station (Metropolitan Line).