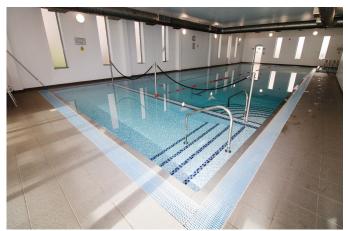

- No Upper Chain
- Two Bedrooms
- Access To Residents Private Gymnasium and Swimming Pool
- 0.1 miles To Watford Metropolitan Station
- Marketed by George Polycarpou REF/ GP0453

Total floor area 76.9 sq.m. (828 sq.ft.) approx

This plan is for illustration purposes only and may not be representative of the property. Plan not to scale. Powered by PropertyBox

This two bedroom apartment is set in the heart of WD18 and sold with no upper chain. The accommodation benefits from two bedrooms, two bathrooms (one ensuite), a large balcony accessed from the living room as well as an allocated underground parking space. The property has access to a residents private gymnasium and swimming pool and is within walking distance to all of the local amenities and Watford Metropolitan station (Metropolitan Line).