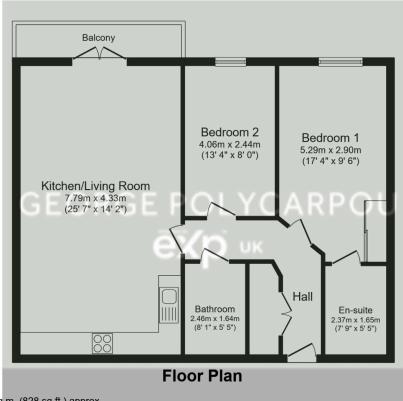

- No Upper Chain
- Two Bedrooms
- Access To Residents Private Gymnasium and Swimming Pool
- 0.1 miles To Watford Metropolitan Station
- Marketed by George Polycarpou REF/ GP0453

Total floor area 76.9 sq.m. (828 sq.ft.) approx

This plan is for illustration purposes only and may not be representative of the property. Plan not to scale. Powered by PropertyBox

This two bedroom apartment is set in the heart of WD18 and sold with no upper chain. The accommodation benefits from two bedrooms, two bathrooms (one ensuite), a large balcony accessed from the living room as well as an allocated underground parking space. The property has access to a residents private gymnasium and swimming pool and is within walking distance to all of the local amenities and Watford Metropolitan station (Metropolitan Line).