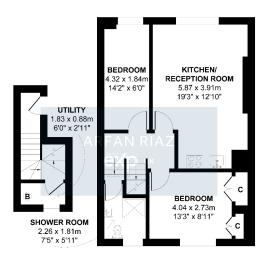

## Belsize Road, London, NW6

Second Floor Flat
APPROXIMATE GROSS INTERNAL AREA: 57.0 M² ... 614 FT²

FIRST FLOOR ENTRANCE

All lattempts have been made to ensure the accuracy of this floor plan.

All measurements of doors, windows, opening directions, room measurements are approximate and no responsibility is taken for any error, omission or misstatement. This plan is for display purposes only and not to scal. The total floor area is not a guarantee, should be used as an approximation and not be used on the basis of valuation.