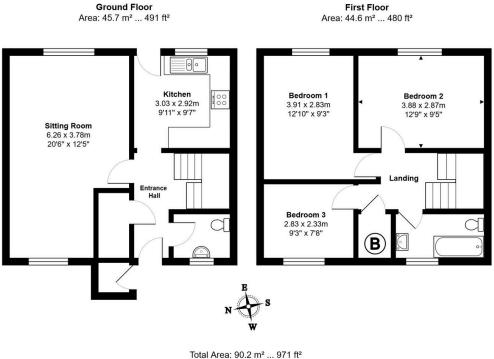

- Convenient Downstairs W.C
- No Forward Chain!
- Close To Guided Busway And An Array Of Amenities
- South Of St Audrey's Lane
- EPC Rating D/67

All measurements are approximate and for display purposes only