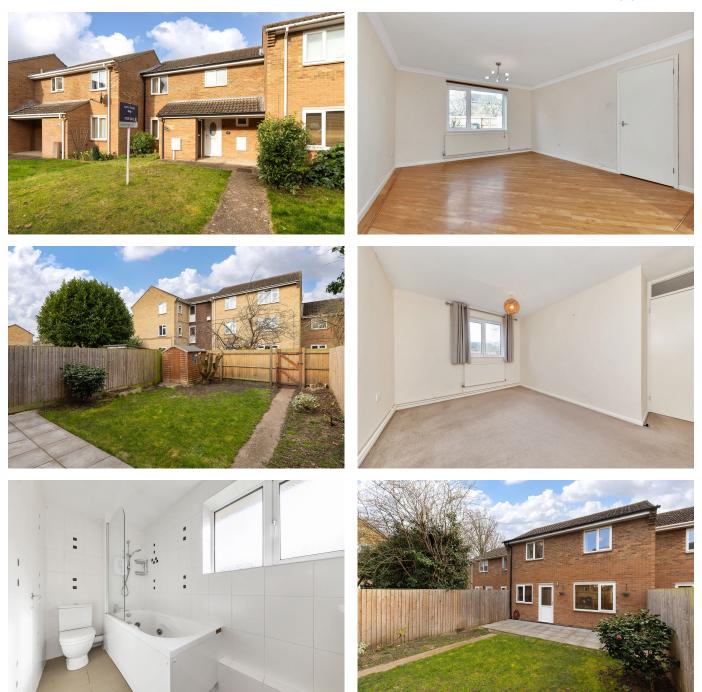

## KATY POORE

- Three Bedroom Mid Terrace Property
- Enclosed Rear Garden With Patio Area
- · Just A Short Walk To St Ives Town Centre
- Ideal Investment Opportunity
- Virtual Tour Available Upon Request

- Convenient Downstairs W.C
- No Forward Chain!
- Close To Guided Busway And An Array Of Amenities
- South Of St Audrey's Lane
- EPC Rating D/67

All measurements are approximate and for display purposes only

## \*\*If Calling to Enquire - Quote ref KP0855 Burgess Walk\*\*

Fresh Start on Burgess Walk! This well-presented three-bedroom mid-terrace home in St Ives is the perfect blank canvas to make your own. With spacious living areas, three good-sized bedrooms, and no forward chain, this is an exciting opportunity for first-time buyers, downsizers, or investors looking for a hassle-free move.