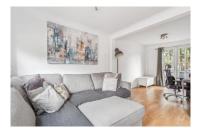

#### **Ground Floor Accommodation**

The front porch opens into the inner hall which has access to the WC and stairs rising to the first floor with builtin storage below. The living room has a feature fireplace with an inset woodburning stove set on a granite hearth. There is a bay window to the front, glazed double doors to the rear garden, and access to the side of the living room into the conservatory.