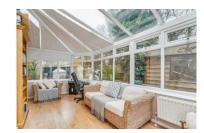

#### **Ground Floor Accommodation**

The front porch opens into the inner hall which has access to the WC and stairs rising to the first floor with builtin storage below. The living room has a feature fireplace with an inset woodburning stove set on a granite hearth. There is a bay window to the front, glazed double doors to the rear garden, and access to the side of the living room into the conservatory.