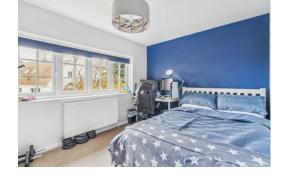

#### **First Floor Accommodation**

The master bedroom has a window to the front aspect and access to the Jack & Jill bathroom which comprises an inset bath, an enclosed shower cubicle, a WC, and a wash basin. There are three further double bedrooms along with two built-in storage cupboards to the landing area.