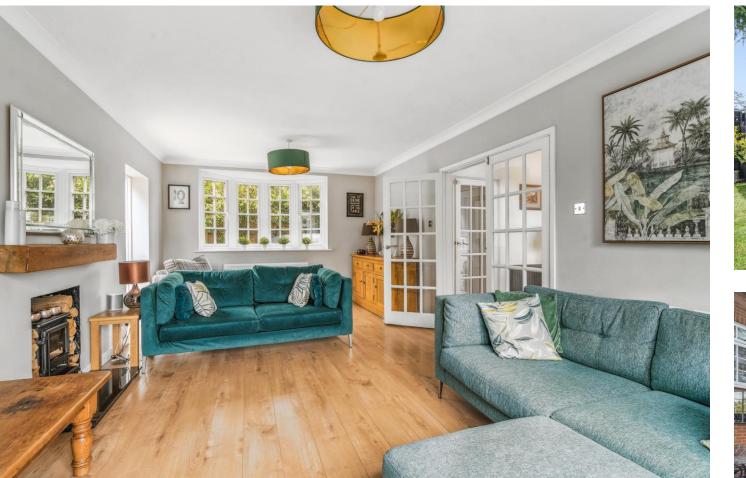

#### **Ground Floor Accommodation**

The front porch opens into the inner hall which has access to the WC and stairs rising to the first floor with builtin storage below. The living room has a feature fireplace with an inset woodburning stove set on a granite hearth. There is a bay window to the front, glazed double doors to the rear garden, and access to the side of the living room into the conservatory.