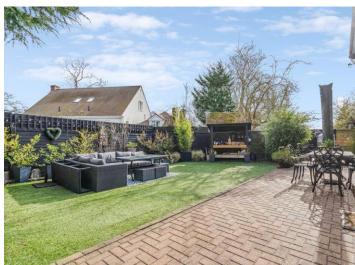

#### Outside

To the front, a five-bar gate opens to the block paved driveway. To the rear, the gardens are laid to block paved patio and decked area covered by artificial lawn.

Call Gavin Mills to arrange a viewing on  $07971\ 807\ 341$ 