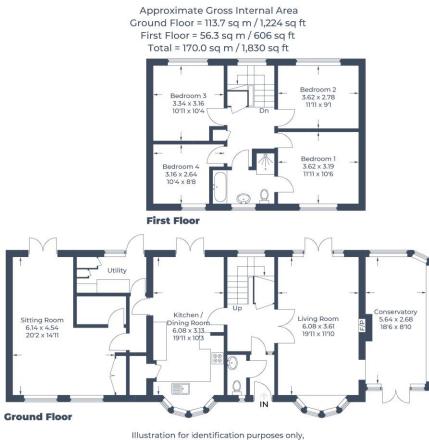

#### **Ground Floor Accommodation**

The front porch opens into the inner hall which has access to the WC and stairs rising to the first floor with builtin storage below. The living room has a feature fireplace with an inset woodburning stove set on a granite hearth. There is a bay window to the front, glazed double doors to the rear garden, and access to the side of the living room into the conservatory.

The open plan kitchen/dining room has a range of fitted wall and base level units along with a walk-in pantry. There is an inset one and a half bowl sink, an integrated induction hob, double ovens, a fridge, and a dishwasher. There is a bay window to the front aspect of the property and glazed double doors from the dining area lead out to the rear garden. There is a separate utility room which has space for a washing machine and tumble dryer.

A second sitting/family room has a variety of built-in storage along with windows to the front and glazed double doors to the rear garden. This space offers great potential for use as a home office or annex.

#### **First Floor Accommodation**

The master bedroom has a window to the front aspect and access to the Jack & Jill bathroom which comprises an inset bath, an enclosed shower cubicle, a WC, and a wash basin. There are three further double bedrooms along with two built-in storage cupboards to the landing area.