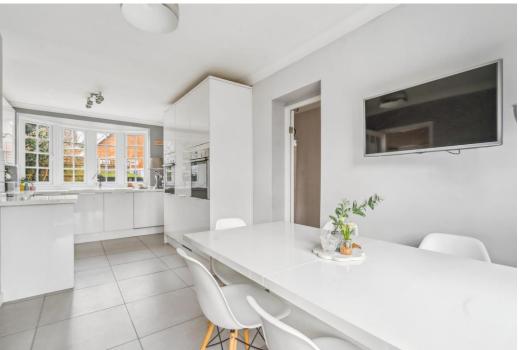

The open plan kitchen/dining room has a range of fitted wall and base level units along with a walk-in pantry. There is an inset one and a half bowl sink, an integrated induction hob, double ovens, a fridge, and a dishwasher. There is a bay window to the front aspect of the property and glazed double doors from the dining area lead out to the rear garden. There is a separate utility room which has space for a washing machine and tumble dryer.