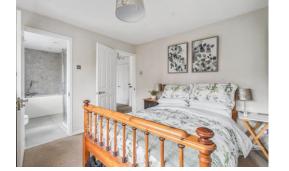

#### **First Floor Accommodation**

The master bedroom has a window to the front aspect and access to the Jack & Jill bathroom which comprises an inset bath, an enclosed shower cubicle, a WC, and a wash basin. There are three further double bedrooms along with two built-in storage cupboards to the landing area.