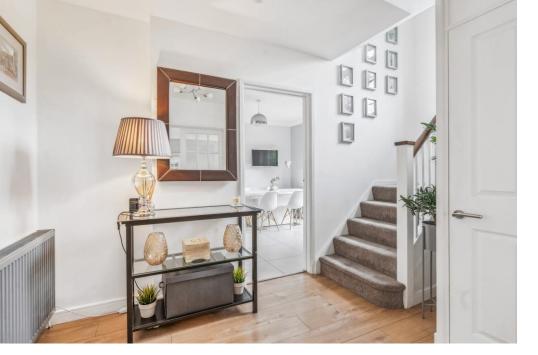

#### **Ground Floor Accommodation**

The front porch opens into the inner hall which has access to the WC and stairs rising to the first floor with builtin storage below. The living room has a feature fireplace with an inset woodburning stove set on a granite hearth. There is a bay window to the front, glazed double doors to the rear garden, and access to the side of the living room into the conservatory.