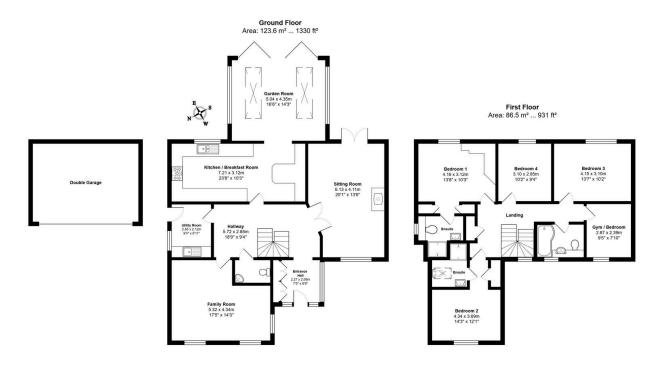

Total Area: 210.1 m<sup>2</sup> ... 2261 ft<sup>2</sup> (excluding double garage)

All measurements are approximate and for display purposes only

A beautifully extended and reimagined five-bed executive home in a sought-after private development in Bluntisham, offering over 2,200sqft of stylish family living, landscaped gardens and superb entertaining space.