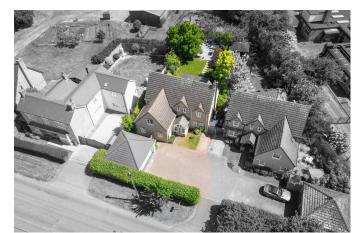

## Colne Road, Bluntisham, Huntingdon, PE28 3LU

Guide Price £700,000

- Over 2,200 sq ft of beautifully updated family living
- Five generous bedrooms across the first floor
- Refitted kitchen/breakfast room with garden room extension
- Double garage and large driveway for four vehicles
- · Virtual tour available upon request

Total Area: 210.1 m<sup>2</sup> ... 2261 ft<sup>2</sup> (excluding double garage)

All measurements are approximate and for display purposes only

A beautifully extended and reimagined five-bed executive home in a sought-after private development in Bluntisham, offering over 2,200sqft of stylish family living, landscaped gardens and superb entertaining space.