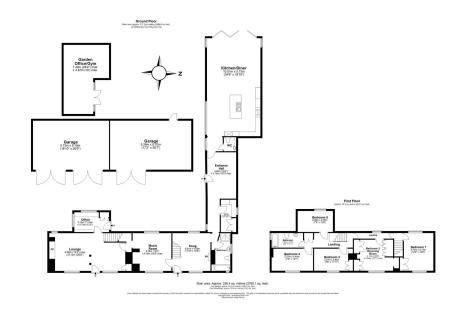

ANITA SANFORD

@anita.sanford@exp.uk.com

anitasanford.exp.uk.com

**\**07702 259 092

£1,050,000

- · Five bedroom detached house in village location
- Grade 2 listed with a large modern extension for family living
  • Separate outbuilding
- providing gym, tv room.
- Front garden and large rear garden backing onto fields.
- Grammar School catchment area

- · Four receptions and a study
- · Utility Room
- Ample off street parking and barn garaging for three cars
- Excellent decorative order throughout
- Please quote AS0701 om Rightmove and Zoopla

A detached period property with a modern extension in a generous private plot in the village of Newton Longville.