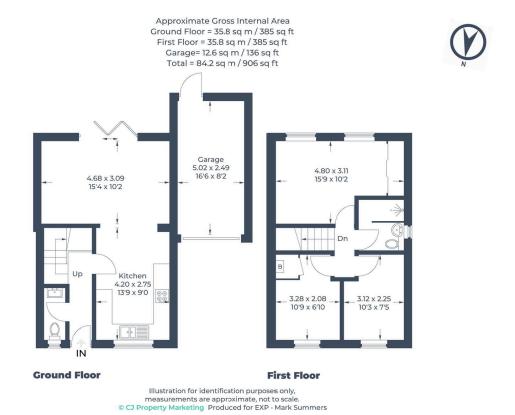

A truly stunning semi-detached property in a quiet Cul-de-Sac presented in Show-Home condition throughout.

Entrance hall, cloakroom, Open Plan living area, kitchen, three first floor bedrooms, luxury shower room, garage, driveway and manicured rear garden.