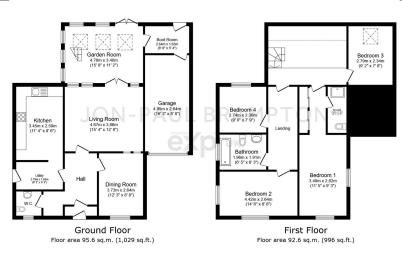

Total floor area: 188.1 sq.m. (2,025 sq.ft.)

This floor plan is for illustrative purposes only. It is not drawn to scale. Any measurements, floor areas (including any total floor areas), openings and orientations are approximate. No details are guaranteed, they cannot be relied upon for any purpose and do not form any part of any agreement. No liability is taken for any error, omission or misstement. A party must rely upon its onn inspection(5). Novered by www.Propertybox.io