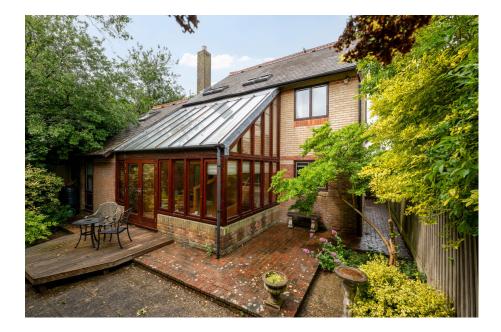

## **The Buttery, Nup End Lane, Wingrave, Buckinghamshire** Offers Over £515,000

🍋 4 🚰 2 🚍 3

- Detached home
- Four bedrooms
- Three reception rooms
- Mid-century style
- Watch the video tour!

- Unique design and aesthetic
- Two bathrooms
- Garage and off street parking
- No onward chain
- Please quote JB0294 when enquiring through Rightmove, Zoopla or OnTheMarket

Jon-Paul Brampton presents...The Buttery, a truly unique four bedroom detached home with a mid-century vibe, in the beautiful Buckinghamshire village of Wingrave.

| 23 Nup End Lane<br>Wingrave<br>Avi: ESBURY<br>HP22 4PX | Energy rating     | Valid until:        | 18 May 2035              |
|--------------------------------------------------------|-------------------|---------------------|--------------------------|
|                                                        |                   | Certificate number: | 2170-2211-5118-2191-2585 |
| Property type                                          | Detached house    |                     |                          |
| Total floor area                                       | 113 square metres |                     |                          |