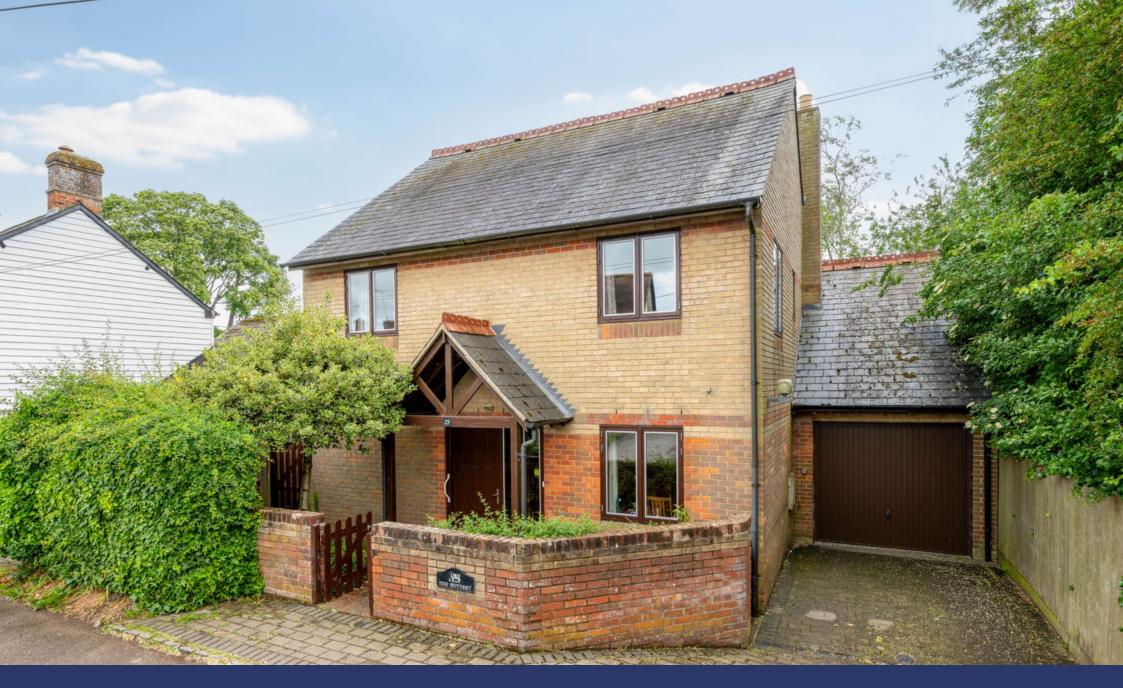

## **The Buttery, Nup End Lane, Wingrave, Buckinghamshire** Offers Over £515,000

🍋 4 🚰 2 🚍 3

- Detached home
- Four bedrooms
- Three reception rooms
- Mid-century style
- Watch the video tour!

- Unique design and aesthetic
- Two bathrooms
- Garage and off street parking
- No onward chain
- Please quote JB0294 when enquiring through Rightmove, Zoopla or OnTheMarket

Jon-Paul Brampton presents...The Buttery, a truly unique four bedroom detached home with a mid-century vibe, in the beautiful Buckinghamshire village of Wingrave.

| 23 Nup End Lane<br>Wingrave<br>Avi: ESBURY<br>HP22 4PX | Energy rating     | Valid until:        | 18 May 2035              |
|--------------------------------------------------------|-------------------|---------------------|--------------------------|
|                                                        |                   | Certificate number: | 2170-2211-5118-2191-2585 |
| Property type                                          | Detached house    |                     |                          |
| Total floor area                                       | 113 square metres |                     |                          |