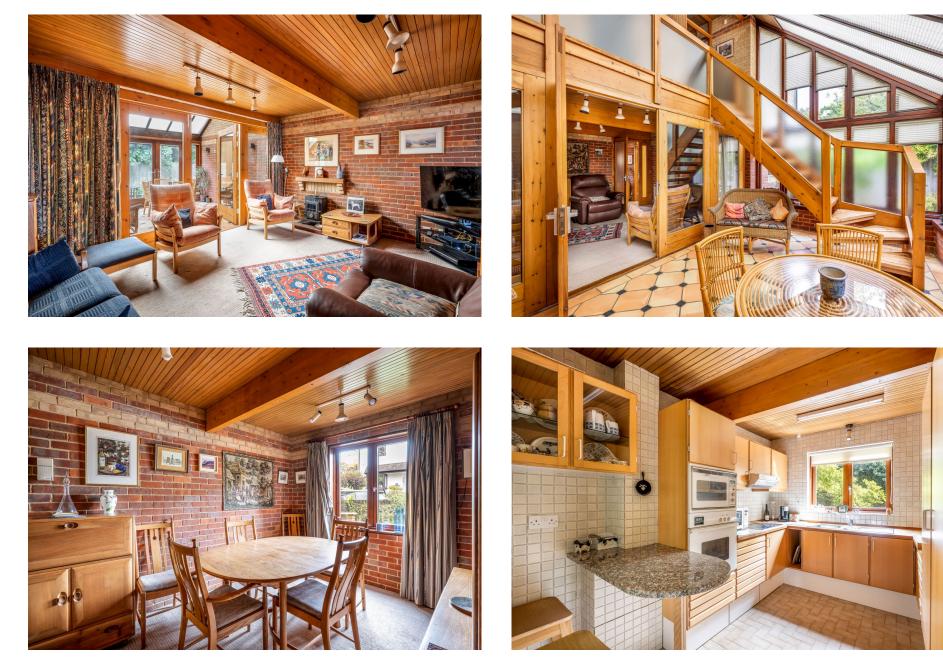

## **The Buttery, Nup End Lane, Wingrave, Buckinghamshire** Offers Over £515,000

🍋 4 🚰 2 🚍 3

- Detached home
- Four bedrooms
- Three reception rooms
- Mid-century style
- Watch the video tour!

- Unique design and aesthetic
- Two bathrooms
- Garage and off street parking
- No onward chain
- Please quote JB0294 when enquiring through Rightmove, Zoopla or OnTheMarket

Jon-Paul Brampton presents...The Buttery, a truly unique four bedroom detached home with a mid-century vibe, in the beautiful Buckinghamshire village of Wingrave.

| 23 Nup End Lane<br>Wingrave<br>Avi: ESBURY<br>HP22 4PX | Energy rating     | Valid until:        | 18 May 2035              |
|--------------------------------------------------------|-------------------|---------------------|--------------------------|
|                                                        |                   | Certificate number: | 2170-2211-5118-2191-2585 |
| Property type                                          | Detached house    |                     |                          |
| Total floor area                                       | 113 square metres |                     |                          |