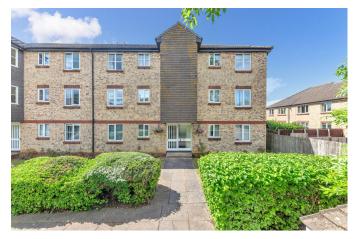

## The Brambles Limes Park Road, St. Ives, PE27 5NJ

Offers Over £150,000

- A Well Presented First Floor Apartment
- Two Bedrooms Offering Built In Storage Solutions
- Heating Upgraded By Previous Owners
- Communal Green Gardens To Rear
- Virtual Tour Available Upon Reugest

## First Floor Approx. 48.8 sq. metres (525.3 sq. feet)

Total area: approx. 48.8 sq. metres (525.3 sq. feet)

Beautifully updated two-bedroom first-floor apartment with field views, allocated parking, and excellent Cambridge connectivity. Tastefully modernised throughout with fitted shutters and new heating, perfectly positioned adjacent to Hemingford Grey and St Ives town centre.