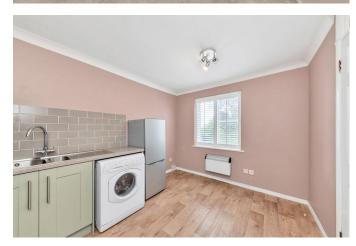

- · Modernised Kitchen / Breakfast Room
- Lounge Overlooking Fields Beyond
- Allocated Parking With Additional Overflow
- South Of the River Within Walking Distance of St Ives Town Centre
- EPC Rating: C/80

## First Floor Approx. 48.8 sq. metres (525.3 sq. feet)

Total area: approx. 48.8 sq. metres (525.3 sq. feet)

Beautifully updated two-bedroom first-floor apartment with field views, allocated parking, and excellent Cambridge connectivity. Tastefully modernised throughout with fitted shutters and new heating, perfectly positioned adjacent to Hemingford Grey and St Ives town centre.