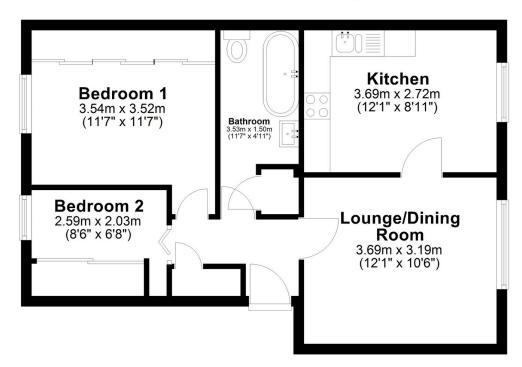

## First Floor Approx. 48.8 sq. metres (525.3 sq. feet)

Total area: approx. 48.8 sq. metres (525.3 sq. feet)

Beautifully updated two-bedroom first-floor apartment with field views, allocated parking, and excellent Cambridge connectivity. Tastefully modernised throughout with fitted shutters and new heating, perfectly positioned adjacent to Hemingford Grey and St Ives town centre.