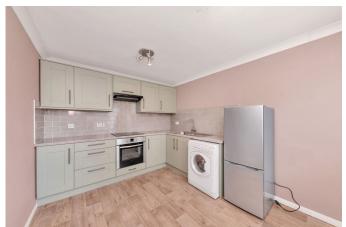

- · Modernised Kitchen / Breakfast Room
- Lounge Overlooking Fields Beyond
- Allocated Parking With Additional Overflow
- South Of the River Within Walking Distance of St Ives Town Centre
- EPC Rating: C/80

## First Floor Approx. 48.8 sq. metres (525.3 sq. feet)

Total area: approx. 48.8 sq. metres (525.3 sq. feet)

Beautifully updated two-bedroom first-floor apartment with field views, allocated parking, and excellent Cambridge connectivity. Tastefully modernised throughout with fitted shutters and new heating, perfectly positioned adjacent to Hemingford Grey and St Ives town centre.