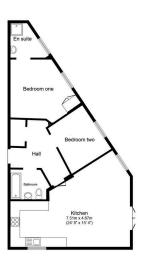

For all enquiries please quote CD1004

Total floor area: 75.1 sq.m. (808 sq.ft.)

This floor plan is for illustrative purposes only. It is not drawn to scale. Any measurements, floor areas (including any total floor area), openings and orientations an approximate. No details are guaranteed, they cannot be relied upon for any purpose and do not form any part of any agreement. No liability is taken for any error, consistion or misstatement. An arry must refu upon its com inspection(s). Power-byth xx is