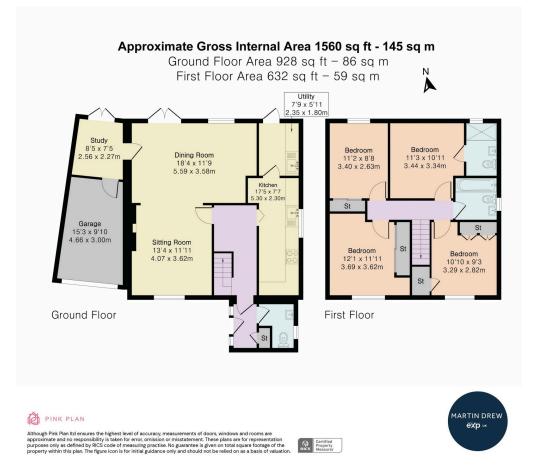

## 48 Portway Drive, Croughton

£525,000

🍋 4 🕒 3 🚘 3

A well presented & spacious 4 double bedroom detached family home, set in private location with secluded rear garden. The property further boasts: Kitchen with utility room, Living/Dining room, Study, Cloakroom, Master with Ensuite, Family bathroom, Garage & Parking to front. Offered with no onward chain.

## **Key Features**

- 4 double bedrooms
- study
- · garage with parking
- ensuite to master
- family bathroom

- living/dining room
- kitchen with utility
- private garden
- cloakroom

M: 07970663757 E: martin.drew@exp.uk.com W: www.martin.drew.exp.uk.com