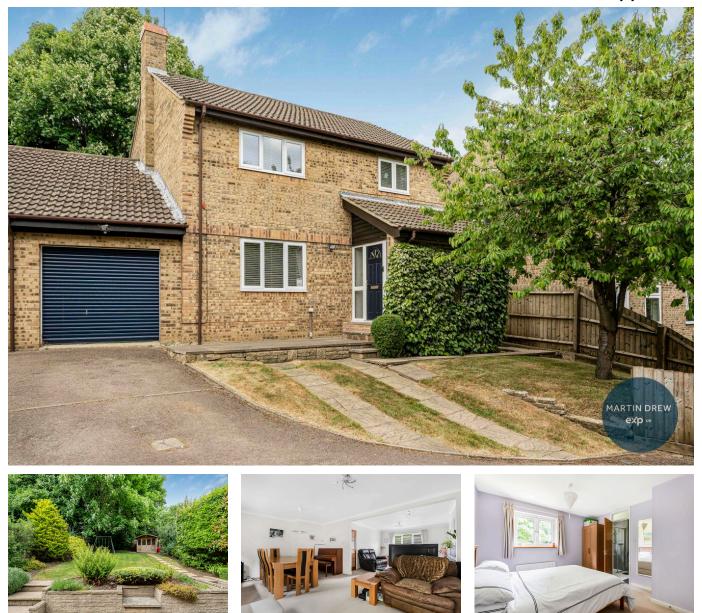

## 48 Portway Drive, Croughton

£525,000

🍋 4 🕒 3 🚘 3

A well presented & spacious 4 double bedroom detached family home, set in private location with secluded rear garden. The property further boasts: Kitchen with utility room, Living/Dining room, Study, Cloakroom, Master with Ensuite, Family bathroom, Garage & Parking to front. Offered with no onward chain.

## **Key Features**

- 4 double bedrooms
- study
- · garage with parking
- ensuite to master
- family bathroom

- living/dining room
- kitchen with utility
- private garden
- cloakroom

M: 07970663757 E: martin.drew@exp.uk.com W: www.martin.drew.exp.uk.com