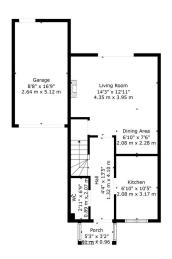

Comprising porch, entrance hall with WC, kitchen, sitting/ dining room, first floor with bedrooms two, three and the bathroom, second floor with a spacious master bedroom with en suite and fourth bedroom. The garden is southerly facing and has a very good degree of privacy and to the side is the garage and off road parking.

For all enquiries please quote CD0104

TOTAL: 1058 sq. ft, 97 m2
FLOOR 1: 382 sq. ft, 35 m2, FLOOR 2: 382 sq. ft, 35 m2, FLOOR 3: 294 sq. ft, 27 m2
EXCLUDED AREAS: PORCH: 17 sq. ft, 27 m2 ft, 27 m2 ft, 14 m2, \*\*\*; 129 sq. ft, 12 m2, LOW CEILING: 6 sq. ft, 0 m2, WALLS: 124 sq. ft, 13 m2