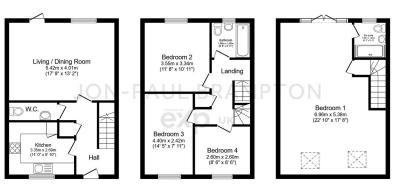

- Village location
- Watch the video tour!
- Full Fibre Broadband
- Please quote JB0294 when enquiring through Rightmove, Zoopla or OnTheMarket

First Floor Floor area 42.3 sq.m. (455 sq.ft.) Floor

Second Floor Floor area 42.3 sq.m. (455 sq.ft.)

Total floor area: 126.9 sq.m. (1,366 sq.ft.)

Ground Floor

Floor area 42.3 sq.m. (455 sq.ft.)

This floor plan is for illustrative purposes only. It is not drawn to scale. Any measurements, floor areas (including any total floor area), openings and orientations are approximate. No details are guaranteed, they cannot be relied upon for any purpose and do not firm any part of any agreement. No liability is taken for any error, omission or missitatement. A party musi rely upon it some inspective(f). Novered by www.reportybox.in