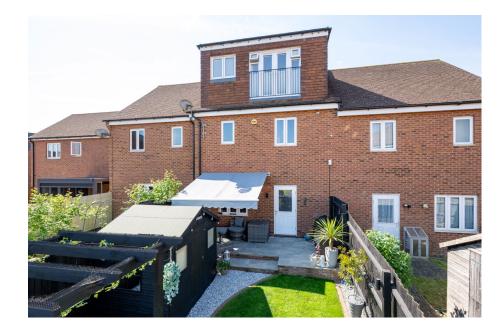

## **Campbell Land, Pitstone, Buckinghamshire** Guide Price £450,000

**▶** 4 **▶** 2 **№** 1

- Immaculate finish throughout 
  Four bedrooms
- Stunning main bedroom suite 
  Ensuite
- Allocated parking

• Landscaped garden

Jon-Paul Brampton presents....space, style and finish in this immaculately presented Pitstone home.

| 17 Campbell Lane<br>Pistone<br>LEIGHTON BUZZARD<br>LU7 9FT | Energy rating     | Valid until:        | 11 May 2035              |
|------------------------------------------------------------|-------------------|---------------------|--------------------------|
|                                                            |                   | Certificate number: | 2607-8343-1122-9141-1342 |
| Property type                                              | Mid-terrace house |                     |                          |
| Total floor area                                           | 115 square metres |                     |                          |