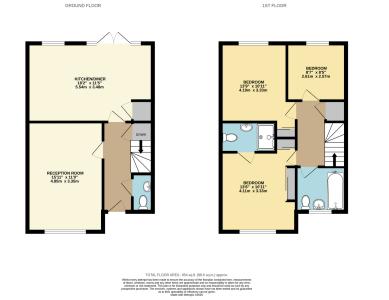

## Mallard Crescent, Caddington, LU1

Offers Over £450,000

- Immaculate Three Bedroom Semi Detached House Sought After Caddington Woods Development
- Stylish Interiors and High Spec Finish
- Full Width Well Equipped Eat-In Kitchen/Diner
- Private Garden
- Close to Transport Links, Schools and Amenities

- Location
- Beautiful Front Aspect Reception Room
- Family Bathroom, Principal En-Suite and Guest WC
- Off Street Parking
- Please quote KM0096

Please quote KM0096 - Guide Price £450,000 - £475,000. Viewings will take place on set day to be advised. Enviably situated on the sought after 'Redrow' built Caddington Woods development on the outskirts of delightful Caddington village, this immaculately presented three bedroom semi detached property with private garden and generous off street parking. Offering bright and spacious, well planned accommodation with stylish interiors and high quality finish throughout – the perfect blend of comfort and convenience for a modern lifestyle.