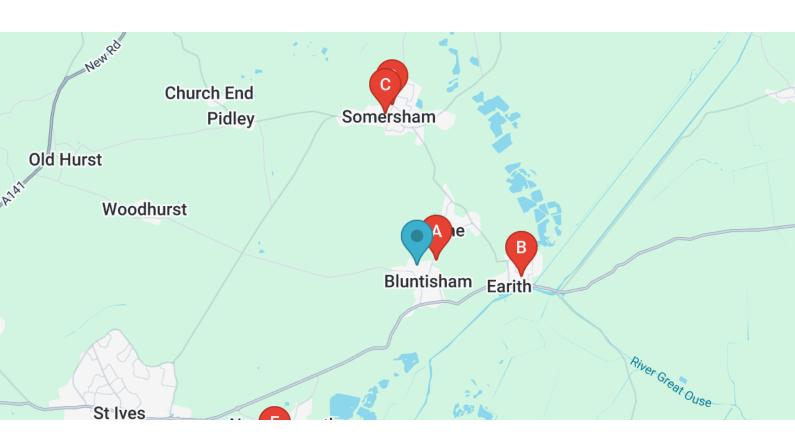

# **Nearby Schools**

| NAME                         | POSTCODE | EDUCATION LEVEL               | DISTANCE | RATING      |
|------------------------------|----------|-------------------------------|----------|-------------|
| A St Helen's Primary School  | PE28 3NY | Primary                       | 0.37 km  | Good        |
| B Earith Primary School      | PE28 3QB | Primary                       | 1.98 km  | Good        |
| Whitehall School             | PE28 3EH | Independent, Nursery, Primary | 2.90 km  | Not rated   |
| Somersham Primary School     | PE28 3EU | Primary                       | 3.04 km  | Outstanding |
| Holywell CofE Primary School | PE27 4TF | Primary                       | 4.40 km  | Outstanding |