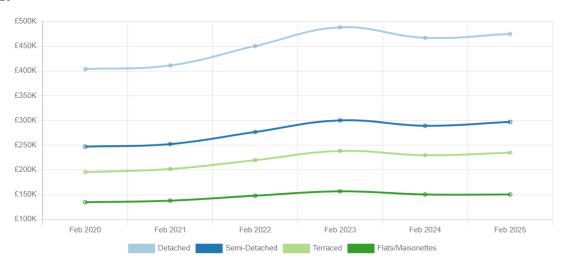

## **Average House Prices in the Huntingdonshire Local Authority**

Since 2020

£483,223

Average price for a Detached property in PE28

£512,869

Average price for a Detached property in England

12,515

Number of Detached properties in PE28

£47,050 18%

Average Price Change since 2020

£70,867 18%

**Detached Price Change** 

14278

**Number of Detached Transactions** 