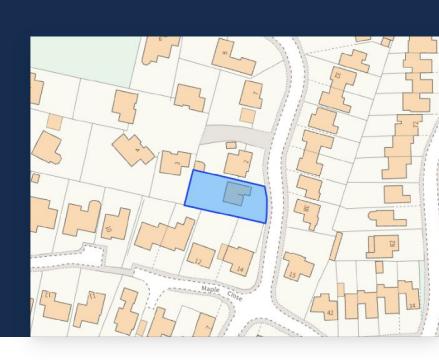

# **Your Property**

## The Sycamores

Bluntisham, Huntingdon, PE28



### **Property Details**

Type of Home Detached

**Tenure** Freehold

Number of Bedrooms 4

Actual

Title Number CB140946

Local Authority Huntingdonshire

Constituency -

Ward Holywell-cum-Needingworth

Council Tax Band E

Current Annual Charge – £2,982\*

\* May vary slightly for local parish council differences

### **Mobile Coverage**

EE

Okay O2

Three Good Vodafone Okay

### **Estimated Broadband Speeds**

5Mb Basic 56Mb Superfast

1800Mb Ultrafast 1800Mb Overall

#### Flood Risk

Very Low – Each year, there is a chance of flooding of less than 1 in

1000 (0.1%)

Good

# **Your Area**

## **Average House Prices in the Huntingdonshire Local Authority**

Since 2020



£483,223

Average price for a Detached property in PE28

£512,869

Average price for a Detached property in England