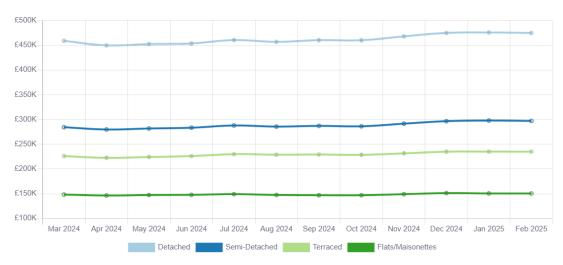

## **Average House Prices in the Huntingdonshire Local Authority**

Last 12 Months

£385,579 25,091

Average price for property in PE28

Number of properties in PE28

£359,840

Average price for a property in England

£5,575 12% Average Price Change

Last 12 Months

£7,842 12%

**Detached Price Change** Last 12 Months

271

**Number of Detached Transactions** Last 12 Months