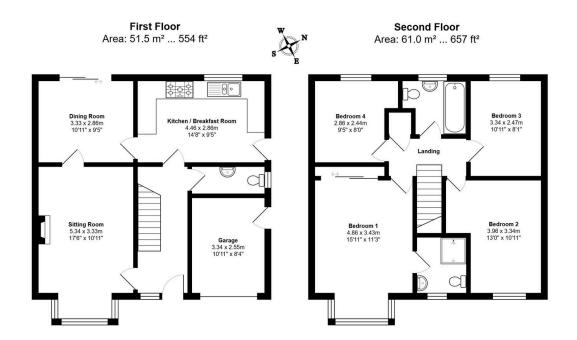

- · Four Well Proportioned Bedrooms
- Versatile Accomodation Layout
- · Potential To Extend To Side Or Rear STPP
- Village Location With Amenities
- EPC Rating: D/66

 $\label{eq:total_continuous_total} Total \ Area: 112.5 \ m^2 \ ... \ 1211 \ ft^2 \ (excluding \ garage)$  All measurements are approximate and for display purposes only