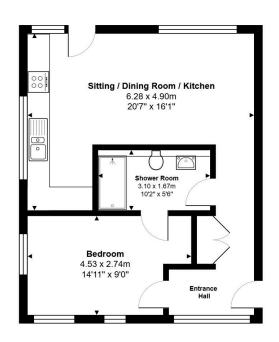

## **Ground Floor**

Total Area: 49.0 m² ... 527 ft²

All measurements are approximate and for display purposes only