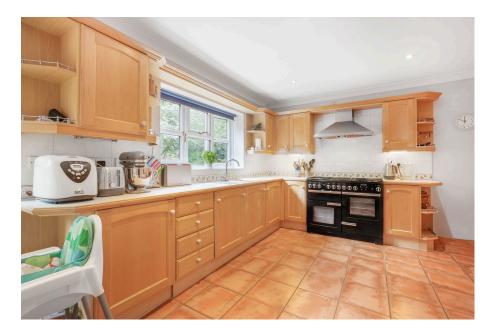

Entrance hall, three reception rooms, kitchen/breakfast room, utility room, downstairs WC and a study. The first floor has the master bedroom with a dressing area and en-suite, two identical double bedrooms and a family bathroom. On the top floor, there are two further double bedrooms and an additional shower room. The rear bedroom offers views over the pearby.