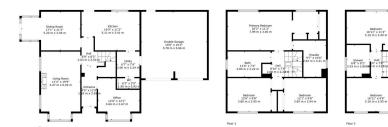

Entrance hall, three reception rooms, kitchen/breakfast room, utility room, downstairs WC and a study. The first floor has the master bedroom with a dressing area and en-suite, two identical double bedrooms and a family bathroom. On the top floor, there are two further double bedrooms and an additional shower room. The rear bedroom offers views over the pearby.

🍋 5 🚰 4 🚘 3

TOTAL: 2190 sq. ft, 203 m2 FLOOR 1: 882 sq. ft, 3 cm 2, 600 R 2: 821 sq. ft, 76 m2, FLOOR 3: 487 sq. ft, 45 m2 EXCLUDED AREAS: DOUBLE GARAGE: 365 sq. ft, 3 4m2, \*\*: 3 sq. ft, 0 m2

erned Highly Reliable But Not Guarantee

Floor Plan Created By Harper & Reid, Neasurements I

eXp World UK Ltd is a registered company at Level 37, 25 Canada Square, London, E14 5LQ. Registered company number is 12016573. VAT Registration Number is 327 4120 29