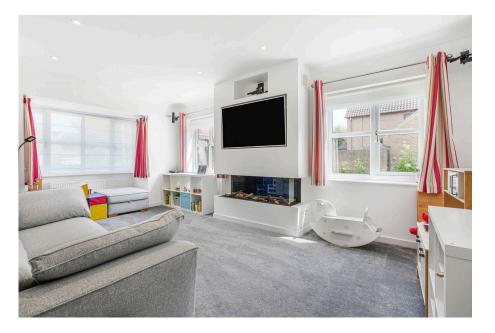

Entrance hall, three reception rooms, kitchen/breakfast room, utility room, downstairs WC and a study. The first floor has the master bedroom with a dressing area and en-suite, two identical double bedrooms and a family bathroom. On the top floor, there are two further double bedrooms and an additional shower room. The rear bedroom offers views over the pearby.