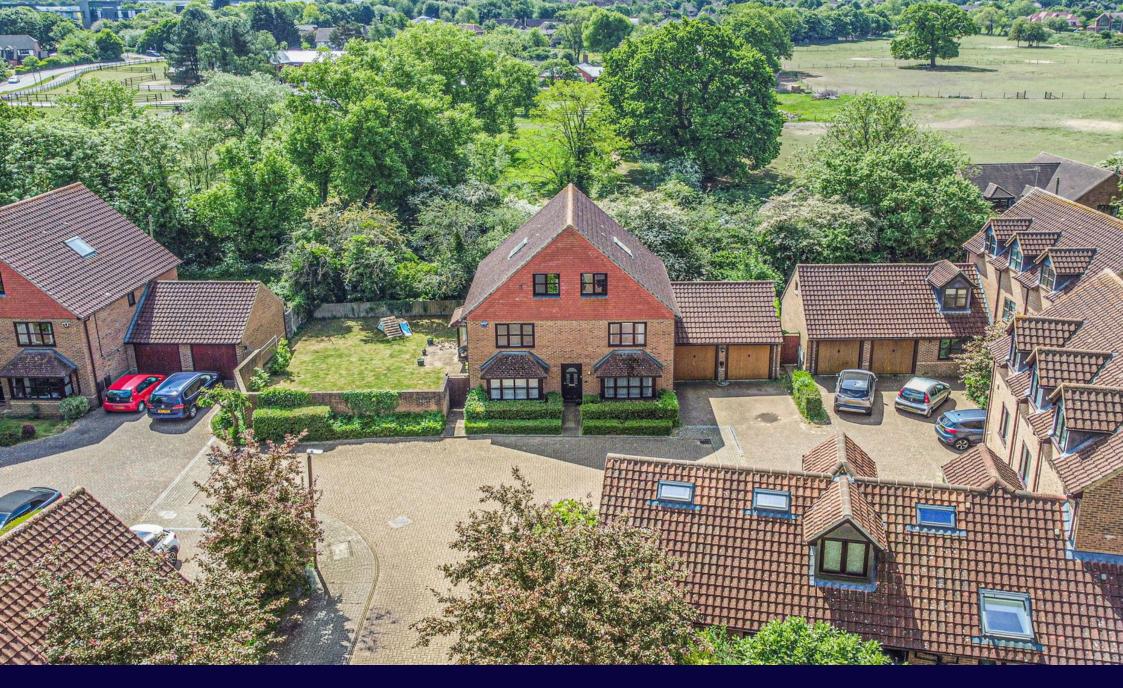

## **Catesby Croft, Loughton, Milton Keynes, MK5 8FH** £825,000

• Beautiful home in a sought • Five double bedrooms after location

- Three bathrooms and a WC Utility room
- Superb bathroom suites
- Spacious master bedroom with dressing area
- Overlooks equestrian yard to Cul de sac location the rear
- Three reception rooms
- For all enquiries please quote CD0104

A stunning five double bedroom home with views from the top bedrooms overlooking the equestrian yard, just behind.

This beautiful home has approximately 2200 sq ft of versatile living space over three floors and is tucked away at the end of a cul de sac with a superb size plot. It is well presented with the owners upgrading many areas of the home. Loughton is one of the most sought after areas to live in Milton Keynes, with its superb location, plenty of green space, walking distance to the train station, many good schools and amenities.

Entrance hall, three reception rooms, kitchen/breakfast room, utility room, downstairs WC and a study. The first floor has the master bedroom with a dressing area and en-suite, two identical double bedrooms and a family bathroom. On the top floor, there are two further double bedrooms and an additional shower room. The rear bedroom offers views over the pearby.