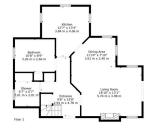

Comprising entrance hall, sitting/dining room with views over the lake, beautiful kitchen, study, downstairs shower room with utility cupboard, an opulent master bedroom with dressing area, wardrobes and superb bathroom en suite and a second double bedroom with en suite. Gated off road parking and a

TOTAL: 1390 sq. ft, 129 m2 FLOOR 1: 744 sq. ft, 69 m2, FLOOR 2: 646 sq. ft, 60 m2 EXCLUDED AREAS: FIREPLACE: 4 sq. ft, 0 m2, LOW CELLING: 61 sq. ft, 6 m2 Toor Pain Created by Harper R Raik Meaurements Deared Highly Relate But NIC Guaranteed