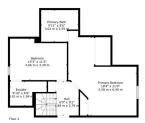

Comprising entrance hall, sitting/dining room with views over the lake, beautiful kitchen, study, downstairs shower room with utility cupboard, an opulent master bedroom with dressing area, wardrobes and superb bathroom en suite and a second double bedroom with en suite. Gated off road parking and a

TOTAL: 1390 sq. ft, 129 m2 FLOOR 1: 744 sq. ft, 69 m2, FLOOR 2: 646 sq. ft, 60 m2 EXCLUDED AREAS: FIREPLACE: 4 sq. ft, 0 m2, LOW CELLING: 61 sq. ft, 6 m2 Toor Pain Created by Harper R Raik Meaurements Deared Highly Relate But NIC Guaranteed