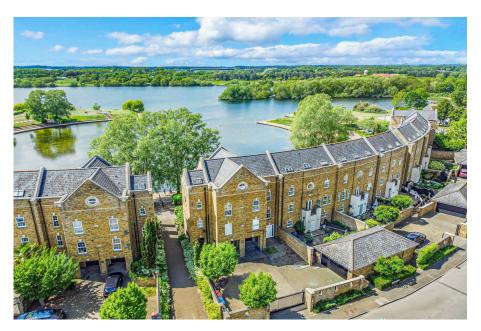

## Monellan Crescent, Caldecotte, Milton Keynes, MK7 8NA Offers Over £500,000

🍋 3 🚰 3 🚘 1

- Stunning lakeside location
  Two/three bedrooms
- Two en suites and a shower Beautiful presentation throughout
- Duplex apartment
- High specification kitchen
- Garage and electric gated parking
- Superb bathroom fittings
- For all enquiries please quote CD0104

Situated in one of the most enviable locations in Milton Keynes, overlooking Caldecotte Lake, is this beautiful, very spacious two/three bedroom duplex penthouse apartment that has been upgraded throughout by the current owners. Features include: beautiful bathrooms, high specification kitchen with quartz worktops, water softener, reverse Osmosis water filter, wifi mirror in the master bathroom and is immaculate throughout.....if you are looking for a prestigious apartment, in an area that has been featured in the 'Sunday Times best places to live magazine 2024', this is the residence for you.