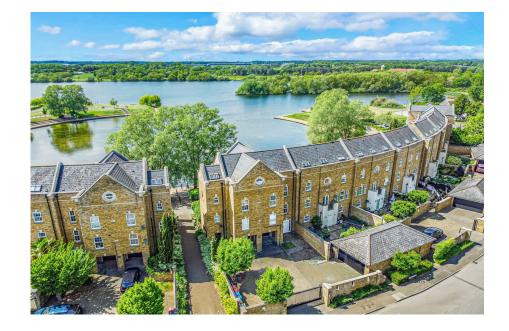

## Monellan Crescent, Caldecotte, Milton Keynes, MK7 8NA Offers Over £500,000

🍋 3 🚰 3 🚘 1

- Stunning lakeside location
  Two/three bedrooms
- Two en suites and a shower Beautiful presentation throughout
- Duplex apartment
- High specification kitchen
- Garage and electric gated parking
- Superb bathroom fittings
- For all enquiries please quote CD0104

Situated in one of the most enviable locations in Milton Keynes, overlooking Caldecotte Lake, is this beautiful, very spacious two/three bedroom duplex penthouse apartment that has been upgraded throughout by the current owners. Features include: beautiful bathrooms, high specification kitchen with quartz worktops, water softener, reverse Osmosis water filter, wifi mirror in the master bathroom and is immaculate throughout.....if you are looking for a prestigious apartment, in an area that has been featured in the 'Sunday Times best places to live magazine 2024', this is the residence for you.