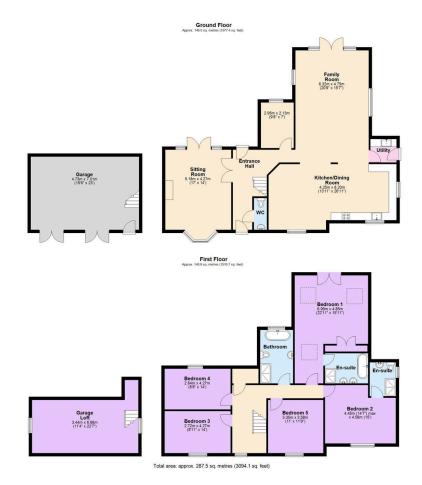

This impressive property features five spacious bedrooms, including two with en-suite bathrooms, making it ideal for a growing family. A dedicated home office, a well-equipped

@ joe.vieira@exp.uk.com

joevieira.exp.uk.com

kitchen/diner, and a double garage with a versatile room above add further practicality and flexibility to the layout.

One of the standout features is the large, south-west facing rear garden—perfect for family life and entertaining—with open countryside views that provide a peaceful and scenic backdrop.

## **Key Features**

- Detached Family Home
- Kitchen/dining/family room
- Utility Room
- Detached double garage with office room above
- Energy rating C

- Five bedrooms Four bathrooms
- Home Study
- Driveway parking for 7 vehicles
- Council Tax Band Band G Estimate £3,862,90
- Open House 01/06/2025 11am / 2pm By Appointment Only