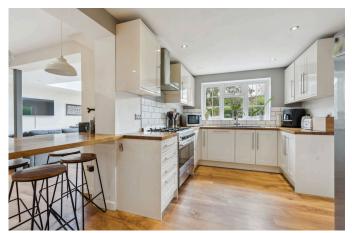

- First Floor Side Extension
- En-Suite To Master Bedroom
- South Facing Rear Garden
- Off Road Parking for a Minimum of 6 Cars
- Please quote reference no. MS0216

A stunning four bedroom semi-detached family home in a highly sought after Cul-de-Sac location with first floor extension over the garage, superb open plan kitchen & living area with bi-fold doors, ground floor W.C, utility room, first floor family bathroom, en-suite to dual aspect master bedroom, south facing rear garden, off road parking for approximately 6 cars.