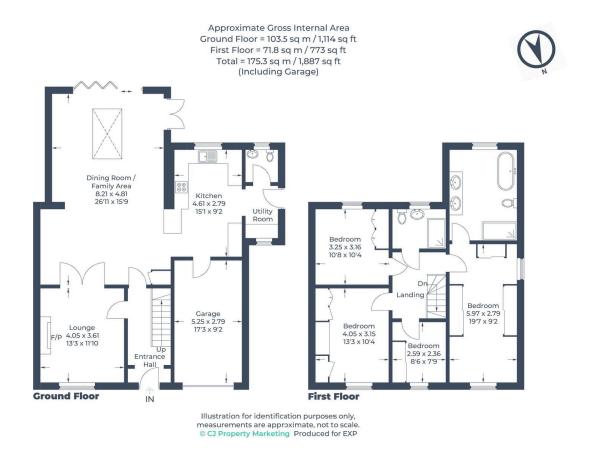

## 20 Lancot Drive

Guide Price £650,000

MARK SUMMERS EXP UK

07825 132 377

- Four Bedrooms
- Stunning Open Plan Living Area
- Four Piece Luxury Family Bathroom
- Garage With Potential For Conversion
- Sought After West Dunstable Cul-De-Sac Location

- First Floor Side Extension
- En-Suite To Master Bedroom
- South Facing Rear Garden
- Off Road Parking for a Minimum of 6 Cars
- Please quote reference no. MS0216

A stunning four bedroom semi-detached family home in a highly sought after Cul-de-Sac location with first floor extension over the garage, superb open plan kitchen & living area with bi-fold doors, ground floor W.C, utility room, first floor family bathroom, en-suite to dual aspect master bedroom, south facing rear garden, off road parking for approximately 6 cars.