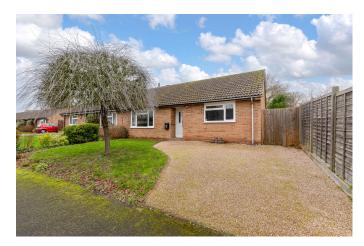

## Stepping Stones, Hemingford Grey, PE28 9EL

Offers Over £310,000

- · Prime Village Position
- No Forward Chain
- Enclosed Rear Garden
- · Allocated Parking at the Rear
- Virtual Tour Available Upon Request

- · Semi Detached Bungalow
- Two DOUBLE Bedrooms
- · Brick-Built Store Bonus!
- Riverside Walks Nearby
- EPC Rating: C/70

## \*\*If Calling to Enquire - Quote ref KP0855 Stepping Stones\*\*

Looking for the Perfect Village Setting? This well-presented two-double bedroom semi-detached bungalow could be ideal! Offered with no forward chain and thoughtfully maintained throughout, this practical home is ready for its next chapter.