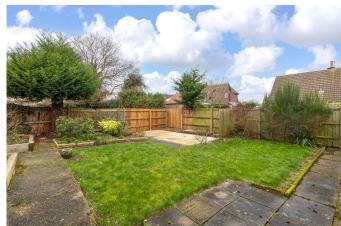

## Stepping Stones, Hemingford Grey, PE28 9EL

Offers Over £310,000

- · Prime Village Position
- No Forward Chain
- Enclosed Rear Garden
- · Allocated Parking at the Rear
- Virtual Tour Available Upon Request

## \*\*If Calling to Enquire - Quote ref KP0855 Stepping Stones\*\*

Looking for the Perfect Village Setting? This well-presented two-double bedroom semi-detached bungalow could be ideal! Offered with no forward chain and thoughtfully maintained throughout, this practical home is ready for its next chapter.