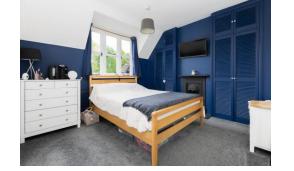

#### **First-floor accommodation**

On the first floor, the principal bedroom has a feature fireplace with built-in storage on either side and a window to the front aspect overlooking the green. Bedroom two is also a double bedroom, whilst bedroom three is a good-sized single room.