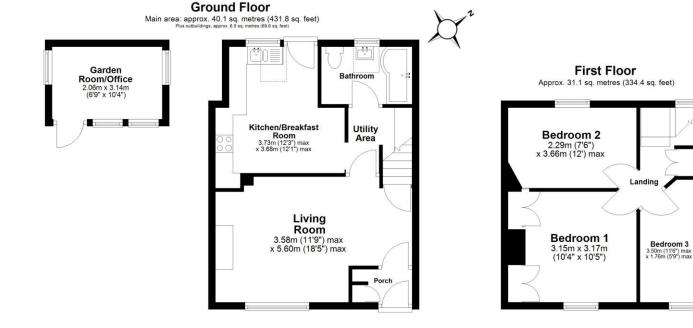

#### Ground floor accommodation

The front door opens to an entrance porch which has a tiled floor and built-in storage. The sitting room has original parquet flooring and a feature open fireplace with a cast iron and tiled surround, and a stone hearth.

The kitchen/breakfast room has underfloor heating and a range of fitted wall and base level units with quartz worktops over and an inset sink. Integrated appliances include an induction hob with an electric oven below and a dishwasher. Space is available for a fridge freezer.

There is a part vaulted ceiling with a skylight, along with a window and glazed door opening out to the rear garden.

There is a separate utility area under the staircase with space and plumbing for a washing machine. The ground floor bathroom has a part vaulted ceiling with a skylight and window to the rear.

#### **First-floor accommodation**

On the first floor, the principal bedroom has a feature fireplace with built-in storage on either side and a window to the front aspect overlooking the green. Bedroom two is also a double bedroom, whilst bedroom three is a good-sized single room.

#### Outside

To the front, there is a gravel driveway providing off-street parking for one vehicle, and further parking around the green is available.

The west-facing rear garden is laid to lawn with both paved patio and decked seating areas. To the rear of the garden, there is a summer house/ home office with power connected as well as a garden shed.

Call Gavin Mills to arrange a viewing on  $07971\ 807\ 341$ 

Main area: Approx. 71.2 sq. metres (766.2 sq. feet) Plus outbuildings, approx. 6.5 sq. metres (69.6 sq. feet)

Tel: 07971 807 341 Email: gavin.mills@exp-uk.co.uk www.gavin-mills.co.uk