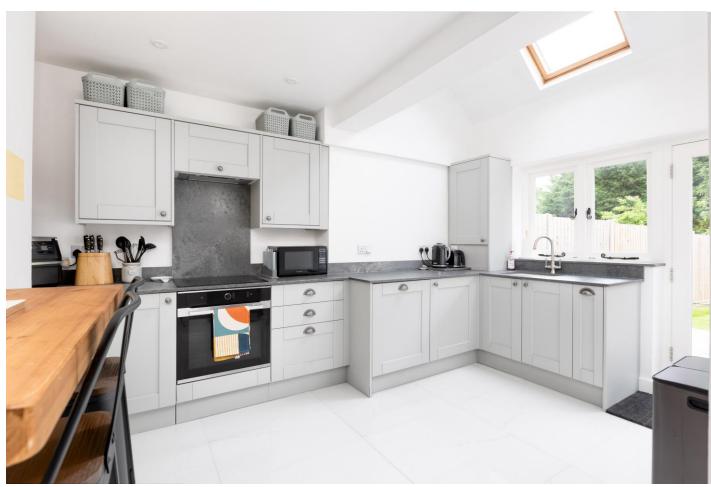

The kitchen/breakfast room has underfloor heating and a range of fitted wall and base level units with quartz worktops over and an inset sink. Integrated appliances include an induction hob with an electric oven below and a dishwasher. Space is available for a fridge freezer.

There is a part vaulted ceiling with a skylight, along with a window and glazed door opening out to the rear garden.

There is a separate utility area under the staircase with space and plumbing for a washing machine. The ground floor bathroom has a part vaulted ceiling with a skylight and window to the rear.