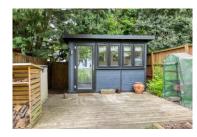

#### Outside

To the front, there is a gravel driveway providing off-street parking for one vehicle, and further parking around the green is available.

The west-facing rear garden is laid to lawn with both paved patio and decked seating areas. To the rear of the garden, there is a summer house/ home office with power connected as well as a garden shed.