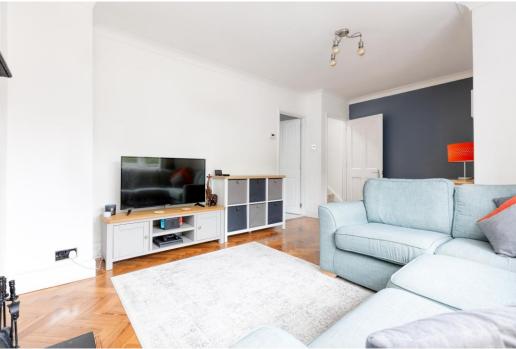

#### Ground floor accommodation

The front door opens to an entrance porch which has a tiled floor and built-in storage. The sitting room has original parquet flooring and a feature open fireplace with a cast iron and tiled surround, and a stone hearth.