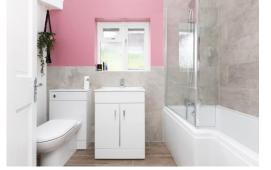

There is a part vaulted ceiling with a skylight, along with a window and glazed door opening out to the rear garden.

There is a separate utility area under the staircase with space and plumbing for a washing machine. The ground floor bathroom has a part vaulted ceiling with a skylight and window to the rear.