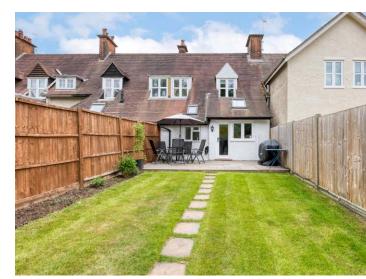

#### Outside

To the front, there is a gravel driveway providing off-street parking for one vehicle, and further parking around the green is available.

The west-facing rear garden is laid to lawn with both paved patio and decked seating areas. To the rear of the garden, there is a summer house/ home office with power connected as well as a garden shed.