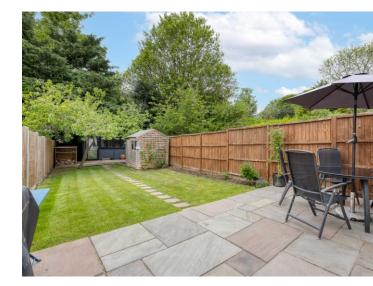

#### Outside

To the front, there is a gravel driveway providing off-street parking for one vehicle, and further parking around the green is available.

The west-facing rear garden is laid to lawn with both paved patio and decked seating areas. To the rear of the garden, there is a summer house/ home office with power connected as well as a garden shed.