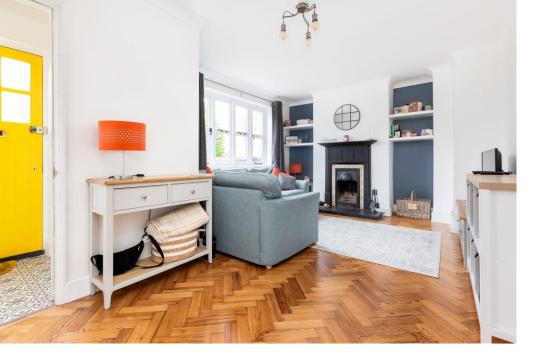

#### Ground floor accommodation

The front door opens to an entrance porch which has a tiled floor and built-in storage. The sitting room has original parquet flooring and a feature open fireplace with a cast iron and tiled surround, and a stone hearth.