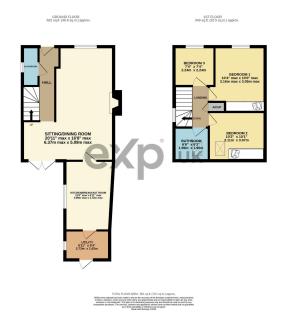

Modern property

Lovely finish throughout

Utility room

• Ref; LW0712

Lee Wilkinson Estate Agents are thrilled to present, this exceptional three bedroom detached family home in the sought-after village of Wickhambrook. The property boasts generous outdoor space, with beautifully enclosed private rear garden, and ample off road parking to the front. Inside you will find an open plan sitting/dining room, with multi fuel stove, plus a modern, light and airy kitchen/breakfast room, with utility room to the rear. To the front of the property are pleasant views over fields. The property is located close to the centre of the village, and it's amenities, including village shop, public house, primary school and doctors surgery. The closest towns of Clare, Newmarket, Haverhill and Bury St Edmunds offer a wider range of both retail and leisure facilities, and the City of Cambridge is also within easy commuting distance.