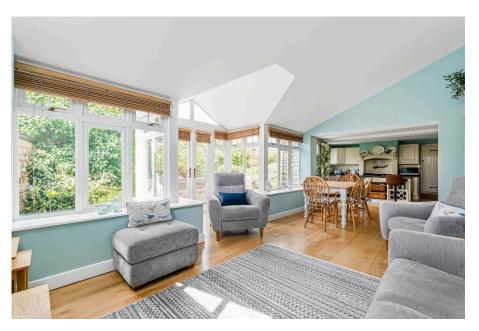

## Reference MD0803

An exceptional 4 bedroom, 4 reception room, Period home with a wealth of period features, finished to high standard throughout. The property further boasts private walled garden, additional parking to rear (currently purpose built garage/workshop) and new boiler (2023). Simply a must view to appreciate size & condition.

APPROX. GROSS INTERNAL FLOOR AREA 2237 SQ FT 207.8 SQ METRES

• 4 Bedrooms

- Snug
- Dining room
- Family bathroom
- Garage/Workshop to rear -Parking to front

(92 plus)

(81-91)

(55-68)

(21 - 38)

**Energy Efficiency Rating** 