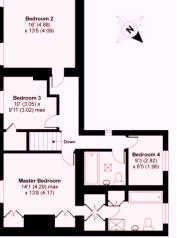

APPROX. GROSS INTERNAL FLOOR AREA 2237 SQ FT 207.8 SQ METRES

• 4 Bedrooms

- Snug
- Dining room
- Family bathroom
- Garage/Workshop to rear -Parking to front

(92 plus)

(81-91)

(55-68)

(21 - 38)

**Energy Efficiency Rating** 