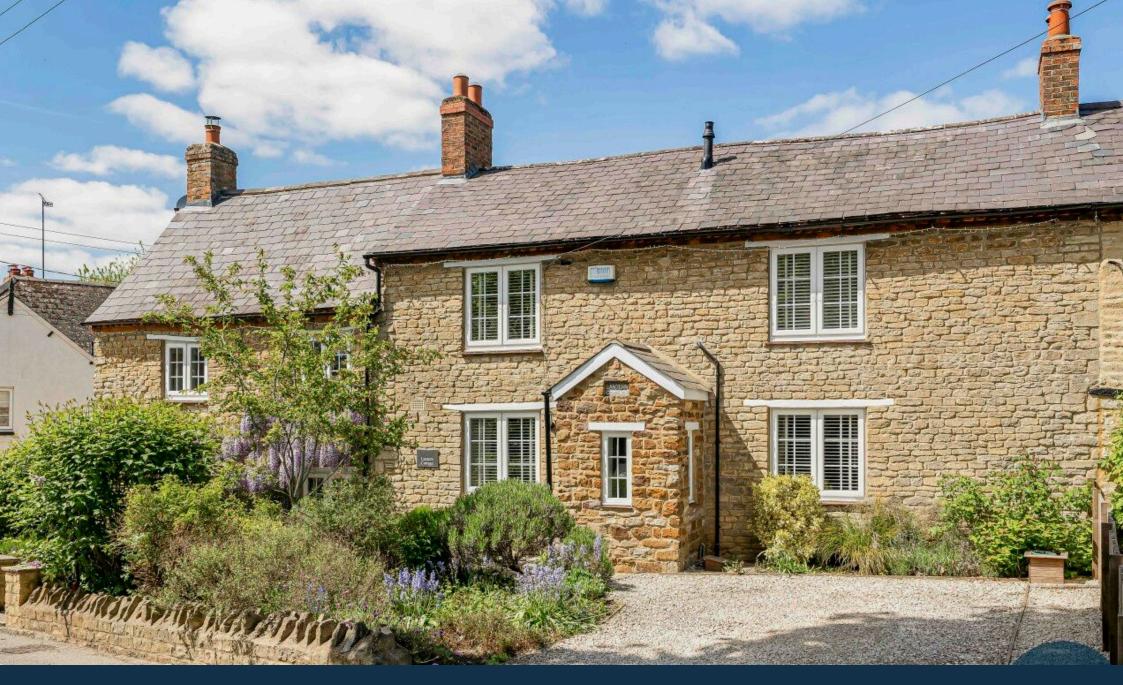

**11 Little London,** Offers Over £700,000

## Reference MD0803

An exceptional 4 bedroom, 4 reception room, Period home with a wealth of period features, finished to high standard throughout. The property further boasts private walled garden, additional parking to rear (currently purpose built garage/workshop) and new boiler (2023). Simply a must view to appreciate size & condition.

APPROX. GROSS INTERNAL FLOOR AREA 2237 SQ FT 207.8 SQ METRES

• 4 Bedrooms

- Snug
- Dining room
- Family bathroom
- Garage/Workshop to rear -Parking to front

(92 plus)

(81-91)

(55-68)

(21 - 38)

**Energy Efficiency Rating** 