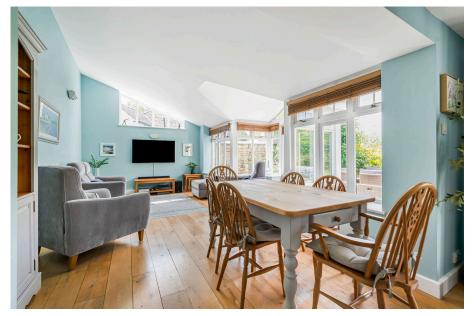

## Reference MD0803

An exceptional 4 bedroom, 4 reception room, Period home with a wealth of period features, finished to high standard throughout. The property further boasts private walled garden, additional parking to rear (currently purpose built garage/workshop) and new boiler (2023). Simply a must view to appreciate size & condition.

APPROX. GROSS INTERNAL FLOOR AREA 2237 SQ FT 207.8 SQ METRES

• 4 Bedrooms

- Snug
- Dining room
- Family bathroom
- Garage/Workshop to rear -Parking to front

(92 plus)

(81-91)

(55-68)

(21 - 38)

**Energy Efficiency Rating** 