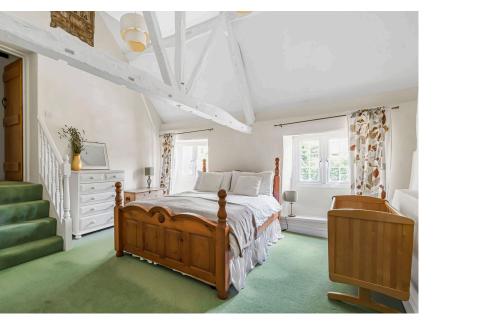

## Reference MD0803

An exceptional 4 bedroom, 4 reception room, Period home with a wealth of period features, finished to high standard throughout. The property further boasts private walled garden, additional parking to rear (currently purpose built garage/workshop) and new boiler (2023). Simply a must view to appreciate size & condition.

APPROX. GROSS INTERNAL FLOOR AREA 2237 SQ FT 207.8 SQ METRES

• 4 Bedrooms

- Snug
- Dining room
- Family bathroom
- Garage/Workshop to rear -Parking to front

(92 plus)

(81-91)

(55-68)

(21 - 38)

**Energy Efficiency Rating** 