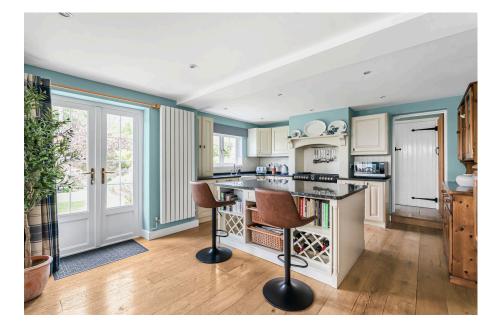

## Reference MD0803

An exceptional 4 bedroom, 4 reception room, Period home with a wealth of period features, finished to high standard throughout. The property further boasts private walled garden, additional parking to rear (currently purpose built garage/workshop) and new boiler (2023). Simply a must view to appreciate size & condition.

APPROX. GROSS INTERNAL FLOOR AREA 2237 SQ FT 207.8 SQ METRES

• 4 Bedrooms

- Snug
- Dining room
- Family bathroom
- Garage/Workshop to rear -Parking to front

(92 plus)

(81-91)

(55-68)

(21 - 38)

**Energy Efficiency Rating** 