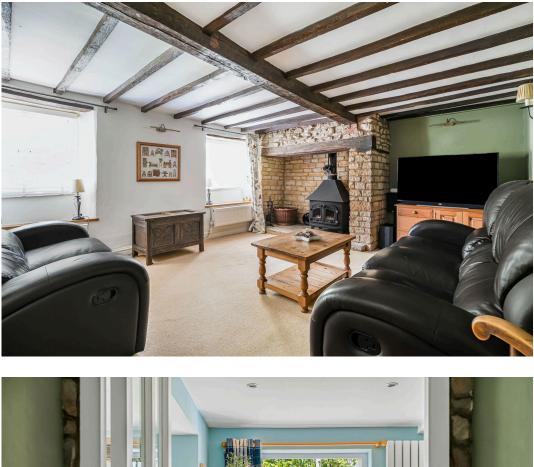

## Reference MD0803

An exceptional 4 bedroom, 4 reception room, Period home with a wealth of period features, finished to high standard throughout. The property further boasts private walled garden, additional parking to rear (currently purpose built garage/workshop) and new boiler (2023). Simply a must view to appreciate size & condition.

APPROX. GROSS INTERNAL FLOOR AREA 2237 SQ FT 207.8 SQ METRES

• 4 Bedrooms

- Snug
- Dining room
- Family bathroom
- Garage/Workshop to rear -Parking to front

(92 plus)

(81-91)

(55-68)

(21 - 38)

**Energy Efficiency Rating** 