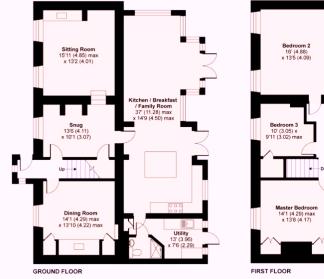

APPROX. GROSS INTERNAL FLOOR AREA 2237 SQ FT 207.8 SQ METRES

• 4 Bedrooms

- Snug
- Dining room
- Family bathroom
- Garage/Workshop to rear -Parking to front

(92 plus)

(81-91)

(55-68)

(21 - 38)

**Energy Efficiency Rating** 