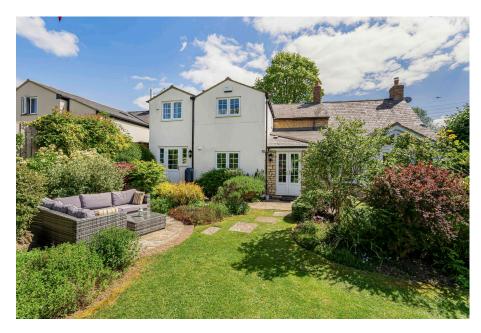

## Reference MD0803

An exceptional 4 bedroom, 4 reception room, Period home with a wealth of period features, finished to high standard throughout. The property further boasts private walled garden, additional parking to rear (currently purpose built garage/workshop) and new boiler (2023). Simply a must view to appreciate size & condition.

APPROX. GROSS INTERNAL FLOOR AREA 2237 SQ FT 207.8 SQ METRES

• 4 Bedrooms

- Snug
- Dining room
- Family bathroom
- Garage/Workshop to rear -Parking to front

(92 plus)

(81-91)

(55-68)

(21 - 38)

**Energy Efficiency Rating** 