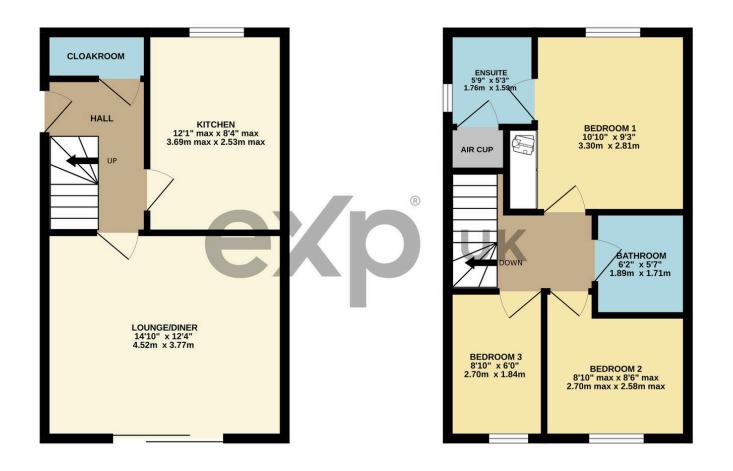

## (Main rooms) Lounge/Diner

3.77m x 4.52m (12'4" x 14'9")

A bright spacious room with sliding doors opening onto rear garden patio area. Space for dining table. Wood effect flooring.

#### Kitchen

3.69m max x 3.53m max (12'1" x 11'6")

Fitted with a range of wall, full height and base units with complimentary worksurface over and stainless steel sink and drainer inset. Oven with four ring gas hob and extractor over. Space and plumbing for both washing machine and dishwasher. Space for fridge/freezer. Part tiled walls and window to front aspect.

#### **Bedroom 1**

3.3m x 2.81m (10'9" x 9'2")

Another lovely bright room with triple fitted wardrobe and window to front aspect. Door through to;

#### **Ensuite**

1.76m x 1.59m (5'9" x 5'2")

Three piece suite comprising W/C, curved corner enclosure, with thermostatic shower within, and wash basin set onto vanity unit with storage under. Large airing cupboard housing boiler, and with storage for towels and linens. Electric shaver point and heated towel radiator. Part tiled walls and window to side aspect.

#### **Bathroom**

1.89m x 1.71m (6'2" x 5'7")

Three piece suite comprising W/C, panelled bath with mixer tap and shower attachment over, and pedestal wash basin. Mirrored wall cabinet. Electric shaver point, part tiled walls and heated towel radiator.

TOTAL FLOOR AREA: 709 sq.ft. (65.9 sq.m.) approx.

Whilst every attempt has been made to ensure the accuracy of the floorplan contained here, measurements of doors, windows, rooms and any other items are approximate and no responsibility is taken for any error, omission or mis-statement. This plan is for illustrative purposes only and should be used as such by any prospective purchaser. The services, systems and appliances shown have not been tested and no guarantee as to their operability or efficiency can be given.