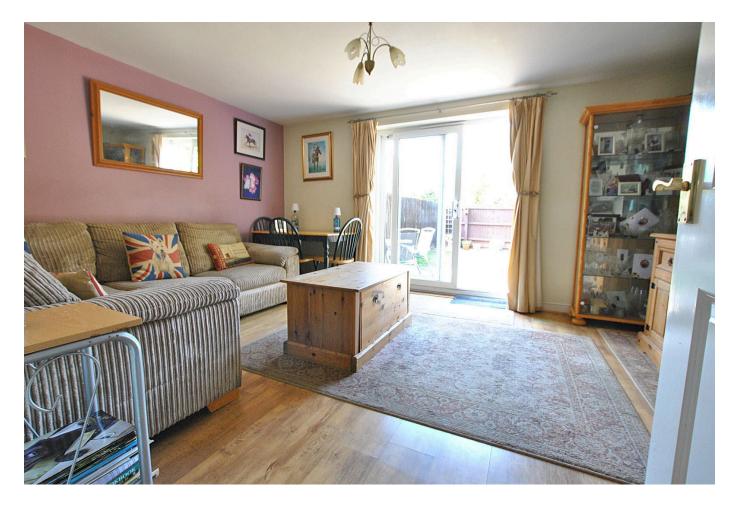

## (Main rooms) Lounge/Diner

3.77m x 4.52m (12'4" x 14'9")

A bright spacious room with sliding doors opening onto rear garden patio area. Space for dining table. Wood effect flooring.