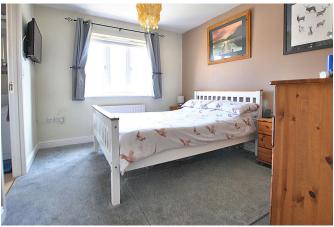

#### **Bedroom 1**

3.3m x 2.81m (10'9" x 9'2")

Another lovely bright room with triple fitted wardrobe and window to front aspect. Door through to;