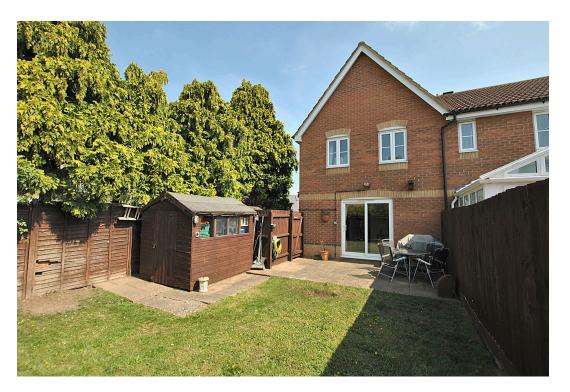

#### Outside

To the front of the property is a small lawned area with mature, well tended shrubs interspersed. To the side, is a driveway providing parking for up to three vehicles, with outdoor socket and wooden storage shed. The rear garden can be accessed towards the end of the driveway through a wooden gate. The garden to the rear is a lovely private space, which is laid between paving and lawn, providing a great entertaining space. The garden has a sunny aspect and provides a good deal of privacy. Wooden pergola and second wooden storage shed. The garden is enclosed by wooden fencing.