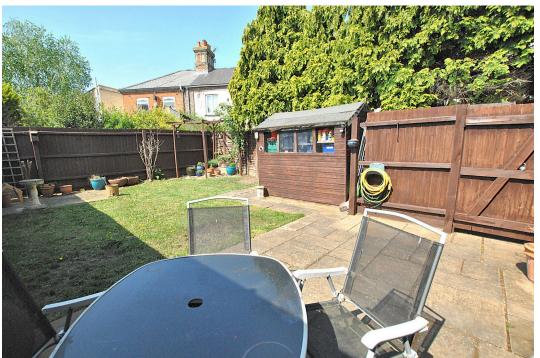

#### Outside

To the front of the property is a small lawned area with mature, well tended shrubs interspersed. To the side, is a driveway providing parking for up to three vehicles, with outdoor socket and wooden storage shed. The rear garden can be accessed towards the end of the driveway through a wooden gate. The garden to the rear is a lovely private space, which is laid between paving and lawn, providing a great entertaining space. The garden has a sunny aspect and provides a good deal of privacy. Wooden pergola and second wooden storage shed. The garden is enclosed by wooden fencing.