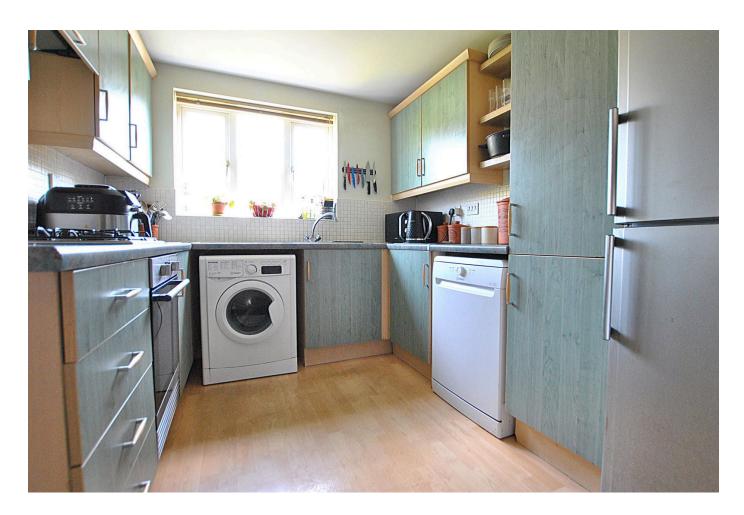

#### Kitchen

3.69m max x 3.53m max (12'1" x 11'6")

Fitted with a range of wall, full height and base units with complimentary worksurface over and stainless steel sink and drainer inset. Oven with four ring gas hob and extractor over. Space and plumbing for both washing machine and dishwasher. Space for fridge/freezer. Part tiled walls and window to front aspect.