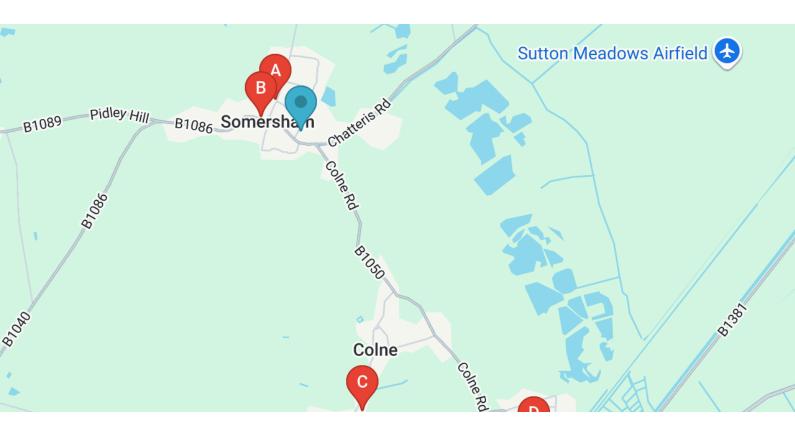

## **Nearby Schools**

| NAME                      | POSTCODE | EDUCATION LEVEL               | DISTANCE | RATING      |
|---------------------------|----------|-------------------------------|----------|-------------|
| Somersham Primary School  | PE28 3EU | Primary                       | 0.38 km  | Outstanding |
| Whitehall School          | PE28 3EH | Independent, Nursery, Primary | 0.39 km  | Not rated   |
| St Helen's Primary School | PE28 3NY | Primary                       | 2.69 km  | Good        |
| D Earith Primary School   | PE28 3QB | Primary                       | 3.64 km  | Good        |

### **Nearest Motorway Junction**\*

| NAME       | DISTANCE |
|------------|----------|
| J14 of M11 | 17.06 km |

### Nearby Airports\*

| NAME              | DISTANCE |
|-------------------|----------|
| Cambridge Airport | 22.41 km |

\*Details provided by Department for Transport

KATY POORE