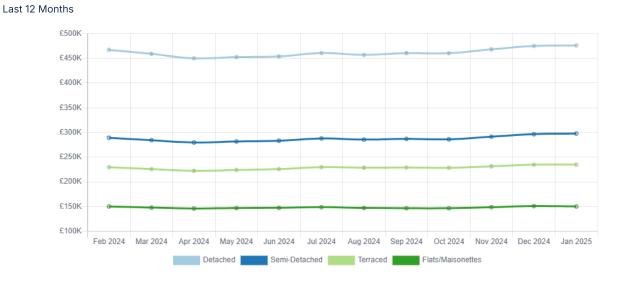

# Your Area

Since Last Sale in 2021

#### £500K £450K £400K £350K £300K £250K £200K £150K £100K 102 pol' S S S S N.N. 439 68 05 40 00 38 48 48 48 49 35 3 43 68 0° 20 00 S. Detached Semi-Detached Terraced Flats/Maisonettes

### Average House Prices in the Huntingdonshire Local Authority

£316,544

Average price for a Semi-Detached property in PE28

£325,087

Average price for a Semi-Detached property in England 7,055

Number of Semi-Detached properties in PE28

**£31,789** ↑ 12% Average Price Change since 2021

£35,420 ↑13% Semi-Detached Price Change

**1078** Number of Semi-Detached Transactions

Katy Poore 07930019620 katy.poore@exp.uk.com