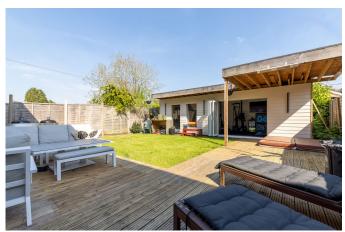

- Spacious dual-aspect sitting room with doors to the garden
- Separate utility room, downstairs WC and boot room
- Landscaped rear garden with large patio and lawn
- Good access to village amenities, schools and commuter routes
- · EPC Rating: C/70

Gym 8.20 x 3.30m 26°11" x 10°10"

Garden Gym Area: 27.1 m² ... 291 ft²

A stylish and spacious semi detached home with a fantastic garden gym and everything a modern family needs – inside and out!