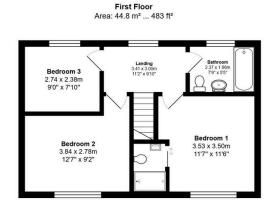

@katy.poore@exp.uk.com

#katypoore.exp.uk.com

**L**07930 019 620

## Feoffees Road, Somersham, Huntingdon, PE28 3JE

Offers Over £325,000





















# katypoore.exp.uk.com

**4**07930 019 620

- Semi Detached three-bedroom home in a popular village setting
- Stylish kitchen/diner at the rear, ideal for entertaining
- Three bright and well-proportioned bedrooms
- Flexible outdoor space ideal for studio, office or games room
- Virtual Tour Available Upon Request

- Spacious dual-aspect sitting room with doors to the garden
- Separate utility room, downstairs WC and boot room
- Landscaped rear garden with large patio and lawn
- Good access to village amenities, schools and commuter routes
- · EPC Rating: C/70





Gym 8.20 x 3.30m 26°11" x 10°10"

Garden Gym Area: 27.1 m² ... 291 ft²



A stylish and spacious semi detached home with a fantastic garden gym and everything a modern family needs – inside and out!