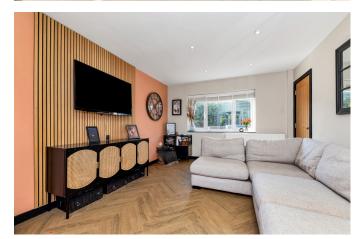

- Spacious dual-aspect sitting room with doors to the garden
- Separate utility room, downstairs WC and boot room
- Landscaped rear garden with large patio and lawn
- Good access to village amenities, schools and commuter routes
- · EPC Rating: C/70