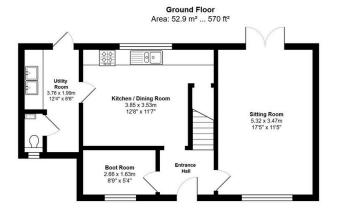

- Spacious dual-aspect sitting room with doors to the garden
- Separate utility room, downstairs WC and boot room
- Landscaped rear garden with large patio and lawn
- Good access to village amenities, schools and commuter routes
- · EPC Rating: C/70