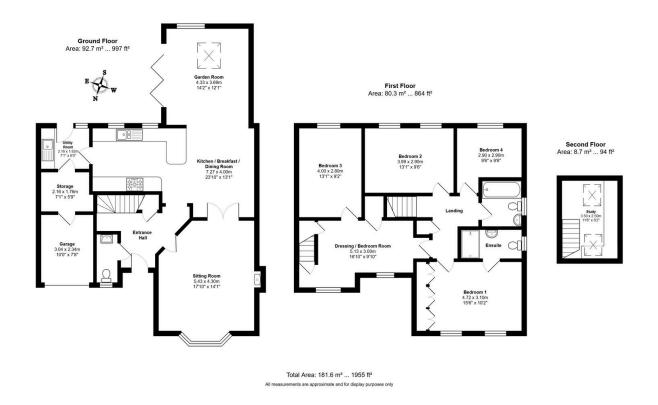

## Rushington Close, St. Ives, PE27 3JH

Offers Over £600,000

- Executive Detached Home That Has Been Extended And Well Finished
- Four / Five Versatile Bedrooms
- En-Suite And Built In Wardrobes To Main Bedroom
- South Facing Rear Garden With Lawn And Patio Area
- Virtual Tour Available Upon Request

- Open Plan Kitchen / Dining / Family Room With Bi-fold Doors To Garden
- Part Loft Conversion With Building Regs Offering Extra Room
- Utility Room And Convenient Downstairs W.C
- Quiet Cul-De-Sac Location Off St Audrey's Lane
- · EPC Rating: