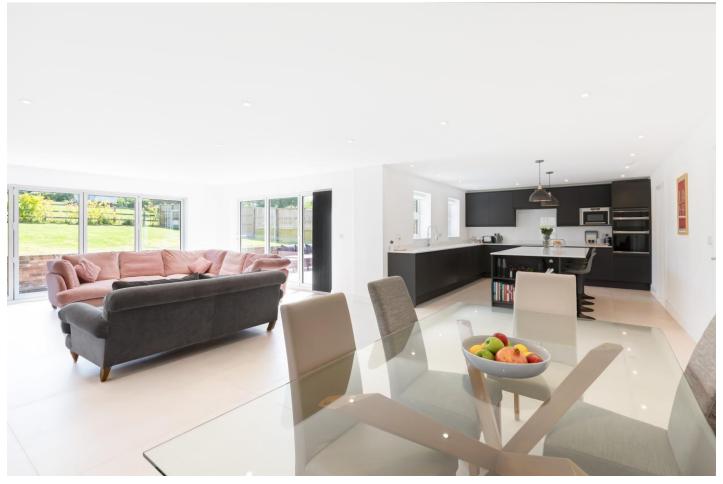

To the rear of the property, the open plan kitchen/dining/sitting room is the perfect space for entertaining, with a large central island/breakfast bar in the kitchen and two sets of bi-folding doors from the sitting room opening out to the rear garden patio.