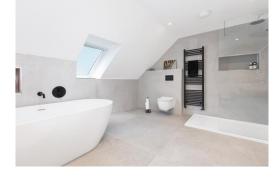

The principal bedroom suite is situated on the second floor and has skylights to both front and rear and air conditioning, a dressing area with built-in wardrobes and a large ensuite, comprising a free-standing bath, a separate shower and twin wash basins, along with two heated towel rails.