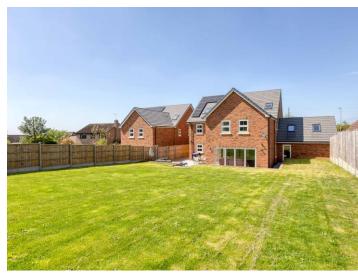

#### Outside.

To the front, an electric five-bar gate opens to a large gravel driveway offering parking for several vehicles ahead of the double garage, which has electric roller doors to the front and a pedestrian door to the rear.

Gated side access leads to the rear garden that is laid to a porcelain tiled patio seating area and steps up to the lawn.

Call Gavin Mills to arrange a viewing on  $07971\ 807\ 341$ 