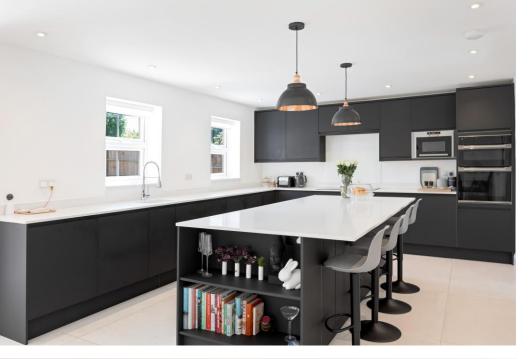

To the rear of the property, the open plan kitchen/dining/sitting room is the perfect space for entertaining, with a large central island/breakfast bar in the kitchen and two sets of bi-folding doors from the sitting room opening out to the rear garden patio.