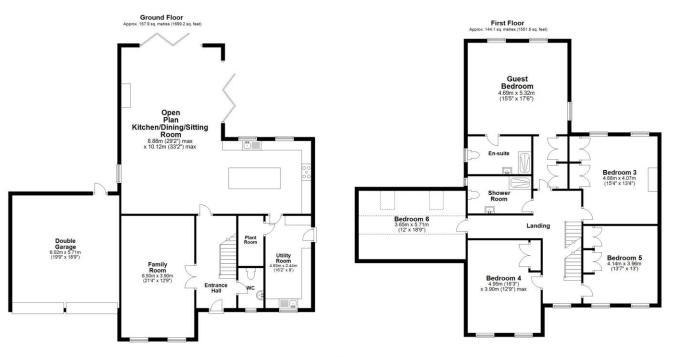

#### Ground floor accommodation.

The spacious entrance hall has access to the WC, stairs rising to the first floor, and double doors opening to the family room, which has a bespoke, full-length, built-in, storage/display unit.

To the rear of the property, the open plan kitchen/dining/sitting room is the perfect space for entertaining, with a large central island/breakfast bar in the kitchen and two sets of bi-folding doors from the sitting room opening out to the rear garden patio.

There is a separate, large utility room and plant room. The ground floor has underfloor heating along with air conditioning to the open-plan dining area.

#### Bedrooms.

There are five double bedrooms to the first floor, all with built-in wardrobes/storage and air conditioning to the guest bedroom. Both the guest bedroom ensuite and family shower room are finished to a high standard with Porcelanosa tiles and fittings.

The principal bedroom suite is situated on the second floor and has skylights to both front and rear and air conditioning, a dressing area with built-in wardrobes and a large ensuite, comprising a free-standing bath, a separate shower and twin wash basins, along with two heated towel rails.

#### Second Floor Approx. 62.2 sq. metres (669.1 sq. feet

Total area: approx. 364.2 sq. metres (3919.7 sq. feet)
or Pan measurements are approximate & for illustrative purposes only. White we do not doubt the floor plans accuracy, we make no guarantee, warranty or representation as to the accuracy and completeness of the floor plans.