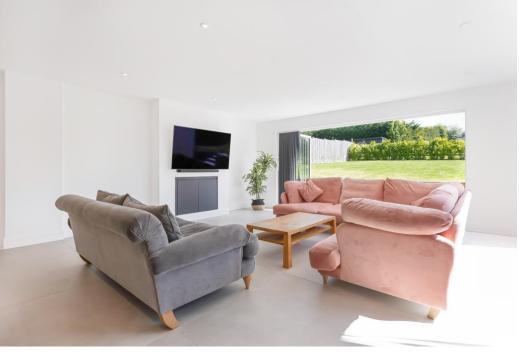

To the rear of the property, the open plan kitchen/dining/sitting room is the perfect space for entertaining, with a large central island/breakfast bar in the kitchen and two sets of bi-folding doors from the sitting room opening out to the rear garden patio.