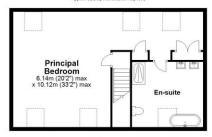

The principal bedroom suite is situated on the second floor and has skylights to both front and rear and air conditioning, a dressing area with built-in wardrobes and a large ensuite, comprising a free-standing bath, a separate shower and twin wash basins, along with two heated towel rails.

#### Second Floor Approx. 62.2 sq. metres (669.1 sq. feet

Total area: approx. 364.2 sq. metres (3919.7 sq. feet)
or Pan measurements are approximate & for illustrative purposes only. White we do not doubt the floor plans accuracy, we make no guarantee, warranty or representation as to the accuracy and completeness of the floor plans.