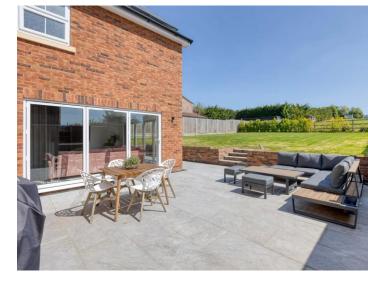

To the rear of the property, the open plan kitchen/dining/sitting room is the perfect space for entertaining, with a large central island/breakfast bar in the kitchen and two sets of bi-folding doors from the sitting room opening out to the rear garden patio.

Gated side access leads to the rear garden that is laid to a porcelain tiled patio seating area and steps up to the lawn.

Call Gavin Mills to arrange a viewing on  $07971\ 807\ 341$ 