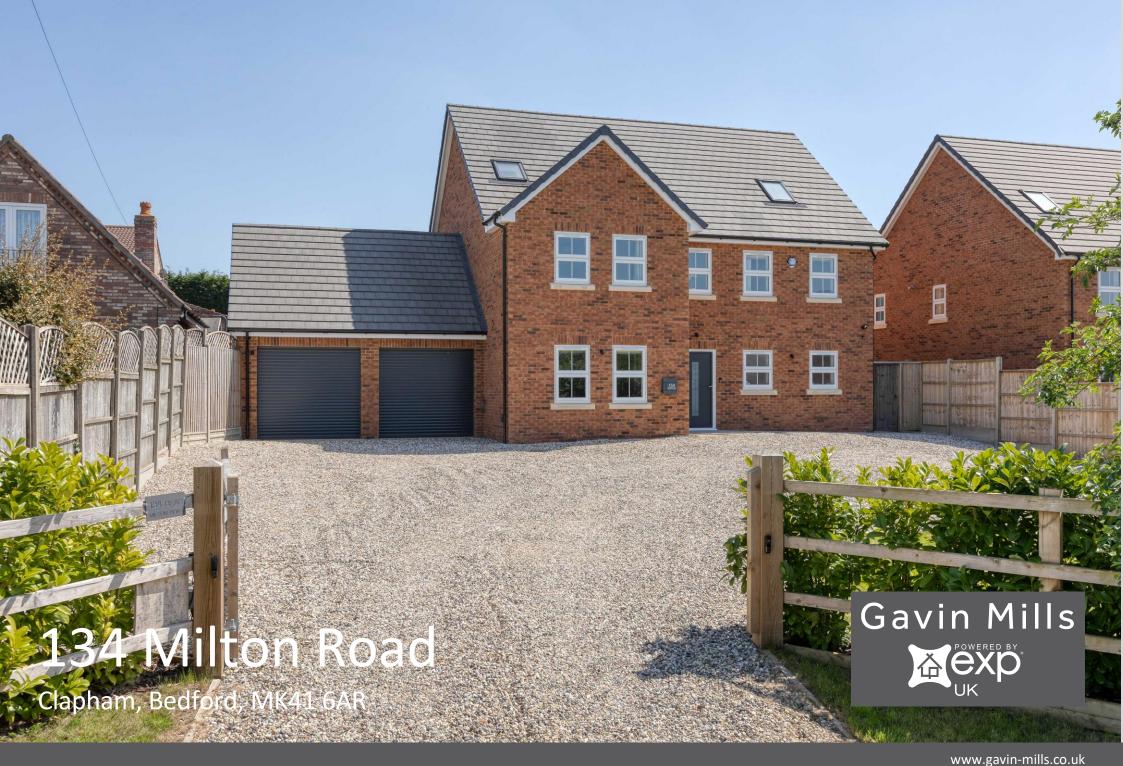

# 134 Milton Road

## Guide Price £1,150,000

An exceptional 6 double bedroom, 3 bathroom, detached family home, constructed by Dovecote Homes in 2022 to a high specification throughout, and offered for sale with no upper chain.

#### Outside.

To the front, an electric five-bar gate opens to a large gravel driveway offering parking for several vehicles ahead of the double garage, which has electric roller doors to the front and a pedestrian door to the rear.