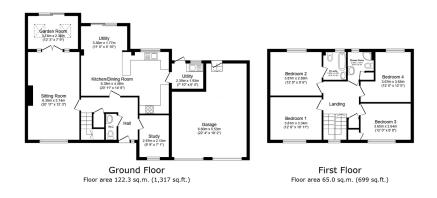

- Three reception rooms
- Separate Utility room
- Double garage and off street parking
- Quiet village location
- Quote AS0701 on Rightmove and Zoopla

Total floor area: 187.3 sq.m. (2,016 sq.ft.)

This floor plan is for illustrative purposes only. It is not drawn to scale. Any measurements, floor areas (including any total floor area), openings and orientations an approximate. No details are guaranteed, they cannot be relied upon for any purpose and do not form any part of any agreement. No liability is taken for any error,