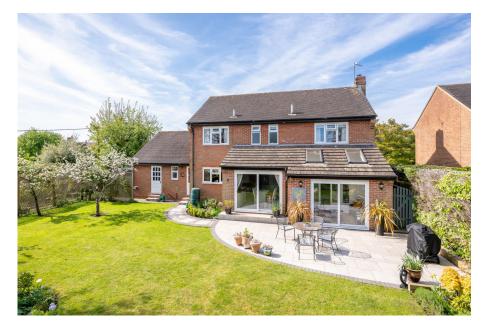

ANITA SANFORD

@anita.sanford@exp.uk.com

anitasanford.exp.uk.com

**\**07702 259 092

- Detached four bedroom house
- Study
- Bathroom ensuite, shower room and downstairs cloakroom
- cloakroom
  Corner plot with lovely landscaped garden
- Immaculate presentation throughout

- Three reception rooms
- Separate Utility room
- Double garage and off street parking
- Quiet village location
- Quote AS0701 on Rightmove and Zoopla

Total floor area: 187.3 sq.m. (2,016 sq.ft.)

This floor plan is for illustrative purposes only. It is not drawn to scale. Any measurements, floor areas (including any total floor area), openings and orientations an approximate. No details are guaranteed, they cannot be relied upon for any purpose and do not form any part of any agreement. No liability is taken for any error,

A spacious and light detached four bedroom family home with a double garage and off street parking in a quiet and popular village location.