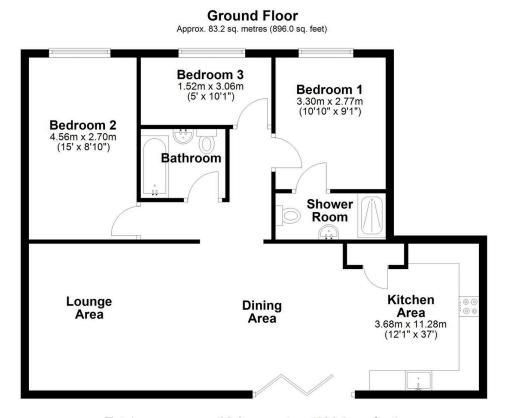

Total area: approx. 83.2 sq. metres (896.0 sq. feet)

Escape to rural paradise. An elegant barn conversion with open plan living, three bedrooms, ample communal parking, and a patio area to the front - this is not to be missed! Nestled in glorious countryside, yet minutes from Huntingdon, your dream retreat awaits!