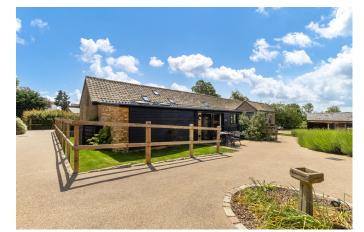

## Pringle Way, Little Stukeley, Huntingdon, PE28 4BH

Guide Price £425,000

**L**07930 019 620

- Award Winning Unique Barn Conversion
- Modern Open Plan Living
- Finished To A High Standard With Underfloor Heating Throughout
- Ample Communal Parking With Access To Electric Charging Points
- Awarded A 4\* Rating Gold Award By Visit England

Total area: approx. 83.2 sq. metres (896.0 sq. feet)

Escape to rural paradise. An elegant barn conversion with open plan living, three bedrooms, ample communal parking, and a patio area to the front - this is not to be missed! Nestled in glorious countryside, yet minutes from Huntingdon, your dream retreat awaits!