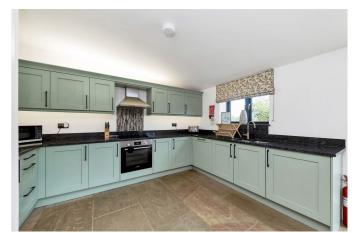

## Pringle Way, Little Stukeley, Huntingdon, PE28 4BH

Guide Price £425,000

**L**07930 019 620

- Award Winning Unique Barn Conversion
- Modern Open Plan Living
- Finished To A High Standard With Underfloor Heating Throughout
- Ample Communal Parking With Access To Electric Charging Points
- Awarded A 4\* Rating Gold Award By Visit England

Total area: approx. 83.2 sq. metres (896.0 sq. feet)

Escape to rural paradise. An elegant barn conversion with open plan living, three bedrooms, ample communal parking, and a patio area to the front - this is not to be missed! Nestled in glorious countryside, yet minutes from Huntingdon, your dream retreat awaits!