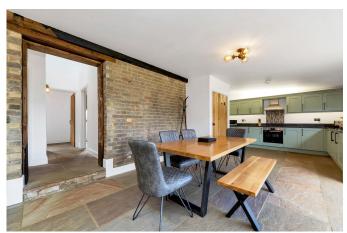

## Pringle Way, Little Stukeley, Huntingdon, PE28 4BH

Guide Price £425,000

**L**07930 019 620

- Award Winning Unique Barn Conversion
- Modern Open Plan Living
- Finished To A High Standard With Underfloor Heating Throughout
- Ample Communal Parking With Access To Electric Charging Points
- Awarded A 4\* Rating Gold Award By Visit England

Total area: approx. 83.2 sq. metres (896.0 sq. feet)

Escape to rural paradise. An elegant barn conversion with open plan living, three bedrooms, ample communal parking, and a patio area to the front - this is not to be missed! Nestled in glorious countryside, yet minutes from Huntingdon, your dream retreat awaits!