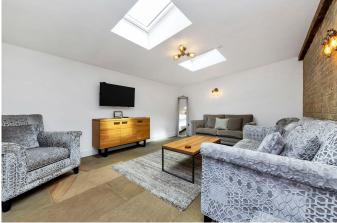

## Pringle Way, Little Stukeley, Huntingdon, PE28 4BH

Guide Price £425,000

**L**07930 019 620

- Award Winning Unique Barn Conversion
- Modern Open Plan Living
- Finished To A High Standard With Underfloor Heating Throughout
- Ample Communal Parking With Access To Electric Charging Points
- Awarded A 4\* Rating Gold Award By Visit England

Total area: approx. 83.2 sq. metres (896.0 sq. feet)

Escape to rural paradise. An elegant barn conversion with open plan living, three bedrooms, ample communal parking, and a patio area to the front - this is not to be missed! Nestled in glorious countryside, yet minutes from Huntingdon, your dream retreat awaits!