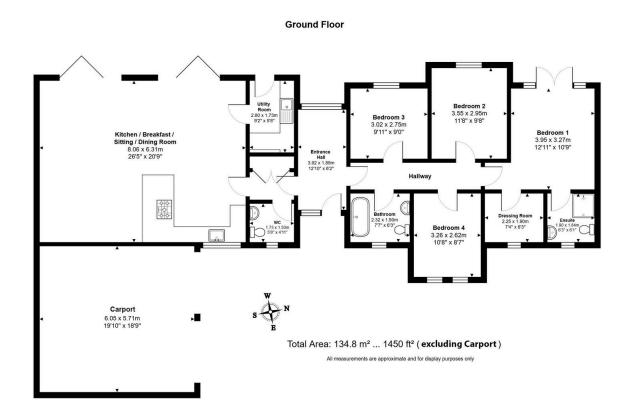

## Bluntisham Road, Colne, Huntingdon, PE28 3LY

Guide Price £685,000

**\$**katypoore.exp.uk.com

**4**07930 019 620

- Move-in ready home offering the perfect blend of modern convenience.
- Four spacious bedrooms, including a luxurious en-suite master bedroom
- Beautiful enclosed garden offering a private outdoor retreat.
- Energy-efficient new-build home designed for comfort and cost-effectiveness.
- · Virtual Tour Available Upon Request.

Brand New Bungalow Bliss! This beautifully designed four-bedroom detached bungalow in the heart of Colne is the perfect combination of modern luxury and countryside charm. With openplan living, a stunning enclosed garden, and a sought-after village location, could this be your dream home?