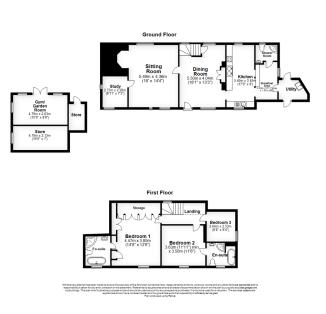

## **Tithe Cottage, Nash, Buckinghamshire, MK17** Offers Over £700,000

🍋 3 🚰 3 🚍 3

- Detached three bedroom character cottage
- Study/ Bedroom 4
- Downstairs shower room
- Quarter of an acre plot with ample off street gravel parkingGrade 2 Listed in village
- location

- Reception room, dining room and kitchen breakfast room
- Two first floor ensuite bedrooms
- Utility room and detached outbuilding/ shed
- Large garden and countryside views
- Quote AS0701 on Rightmove
  and Zoopla