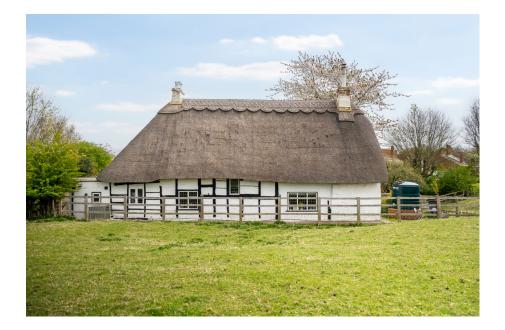

## **Tithe Cottage, Nash, Buckinghamshire, MK17** Offers Over £700,000

🍋 3 🚰 3 🚍 3

- Detached three bedroom character cottage
- Study/ Bedroom 4
- Downstairs shower room
- Quarter of an acre plot with ample off street gravel parkingGrade 2 Listed in village
- location

An idyllic detached thatched cottage with three bedrooms in a spacious private gated plot surrounded by open fields in a village location.

eXp World UK Ltd is a registered company at Corporation Service Company (UK) Limited, 5 Churchill Place, 10th Floor, London, United Kingdom, E14 5HU. Registered company number is 12016573. VAT Registration Number is 327 4120 29