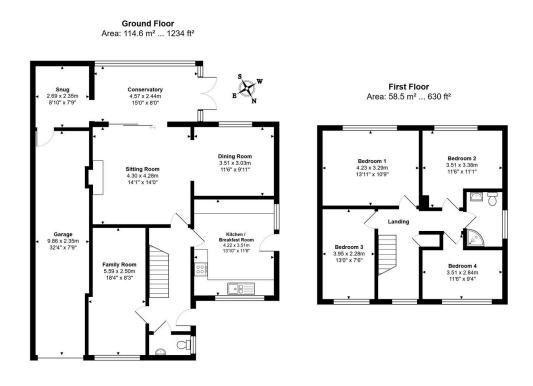

#katypoore.exp.uk.com

**L**07930 019 620

## Oaklands, Fenstanton, Huntingdon, PE28 9LS

Offers Over £450,000





















# katypoore.exp.uk.com

**4**07930 019 620

- · No Forward Chain
- Four Bedrooms And Three Reception Rooms
- Spacious And Versatile Accommodation With Scope To Extend/Re-model
- Situated In A Quiet Cul-De-Sac Development
- Virtual Tour Available Upon Request

- · Detached Property In Sought After Area
- South Facing Private Rear Garden
- · Tandem Length Garage and Driveway
- Village Location With Amenities And Good Access To Cambridge/Huntingdon
- EPC Rating C/74



Total Area: 173.2 m² ... 1864 ft²

## \*\*If Calling to Enquire - Quote ref KP0855 Oaklands\*\*

A family house, calling out to be made home! Situated in a peaceful Fenstanton cul-de-sac, this four-bedroom detached gem offers flowing family spaces, four generous bedrooms, and a suntrap south-facing garden. With scope to add your personal touch throughout and no forward chain, this could be the forever home you've been searching for!