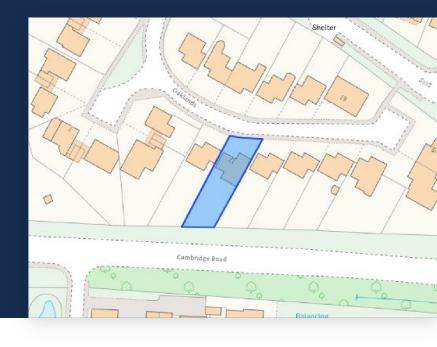

### Oaklands

Fenstanton, Huntingdon, PE28

Report compiled

26th March 2025

### Oaklands

Fenstanton, Huntingdon, PE28

#### **Property Details**

| Type of Home       | Detached                                                                                              |
|--------------------|-------------------------------------------------------------------------------------------------------|
| Tenure             | Freehold                                                                                              |
| Number of Bedroom  | 5 4<br>Actual                                                                                         |
| Title Number       | CB213163                                                                                              |
| Local Authority    | Huntingdonshire                                                                                       |
| Constituency       | -                                                                                                     |
| Ward               | Fenstanton                                                                                            |
| Energy Performance | С                                                                                                     |
| Council Tax        | Band E<br>Current Annual Charge – £2,837*<br>* May vary slightly for local parish council differences |