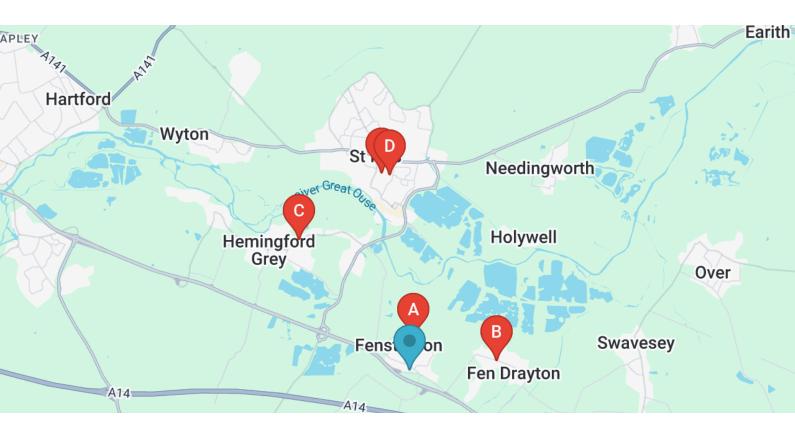

## **Nearby Schools**

| NAME                                 | POSTCODE | EDUCATION LEVEL  | DISTANCE | RATING |
|--------------------------------------|----------|------------------|----------|--------|
| Fenstanton and Hilton Primary School | PE28 9JR | Primary          | 0.61 km  | Good   |
| B Fen Drayton Primary School         | CB24 4SL | Primary          | 1.65 km  | Good   |
| Hemingford Grey Primary School       | PE28 9DU | Primary          | 3.22 km  | Good   |
| Eastfield Infant and Nursery School  | PE27 5QT | Nursery, Primary | 3.69 km  | Good   |
| Westfield Junior School              | PE27 5RG | Primary          | 3.74 km  | Good   |