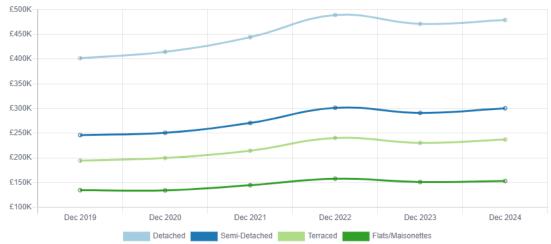

#### Average House Prices in the Huntingdonshire Local Authority

1

Since 2019

### £473,602

Average price for a Detached property in PE28

### £512,691

Average price for a Detached property in England

### 12,839

Number of Detached properties in PE28

**£51,392** ↑ 20% Average Price Change since 2019

£77,167 ↑ 19% Detached Price Change

**14149** Number of Detached Transactions

Katy Poore 07930019620 katy.poore@exp.uk.com