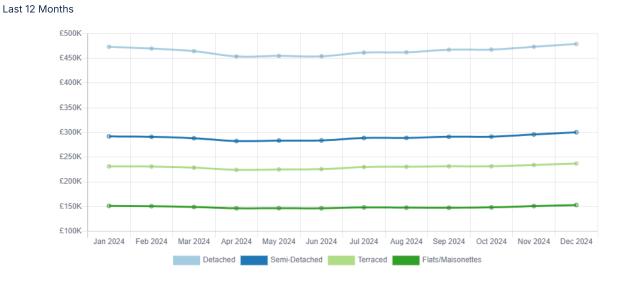

## Your Area

#### Average House Prices in the Huntingdonshire Local Authority

£377,403 25,034

Average price for property in **PE28** 

£356,360

Average price for a property in England

Number of properties in PE28

£7,020 ↑2% Average Price Change Last 12 Months

£7,950 ↑2% **Detached Price Change** Last 12 Months

228 Number of Detached Transactions Last 12 Months

Katy Poore 07930019620 katy.poore@exp.uk.com

**KATY POORE** ёхр ик