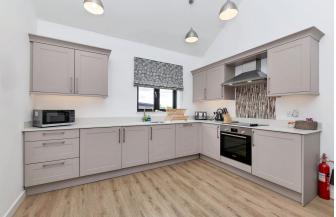

- Modern Open Plan Living
- Private Courtyard Garden
- Village Location Surrounded By Stunning Countryside
- A Short Drive To Huntingdon Train Station With Direct Routes To London
- EPC Rating: C

## **Ground Floor**Approx. 48.4 sq. metres (520.8 sq. feet)

Total area: approx. 48.4 sq. metres (520.8 sq. feet)

Your chance to escape to rural paradise! This stunning, award winning barn conversion is a home you'll want to show off! Complete with private courtyard garden, ample communal parking and surrounding countryside.