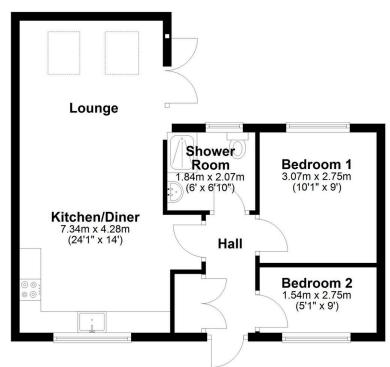

## **Ground Floor**Approx. 48.4 sq. metres (520.8 sq. feet)

Total area: approx. 48.4 sq. metres (520.8 sq. feet)

Your chance to escape to rural paradise! This stunning, award winning barn conversion is a home you'll want to show off! Complete with private courtyard garden, ample communal parking and surrounding countryside.