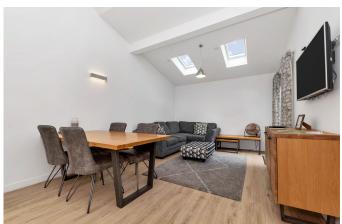

## Pringle Way, Little Stukeley, Huntingdon, Cambridgeshire, PE28 4BH

Guide Price £270,000

07930 019 620

- · Award Winning Barn Conversion
- One Bedroom With Built In Storage
- Finished To A High Standard With Underfloor Heating Throught
- Ample Communal Parking With Access To Electric Charging Points
- · No Forward Chain Ready to Move In

## **Ground Floor**Approx. 48.4 sq. metres (520.8 sq. feet)

Total area: approx. 48.4 sq. metres (520.8 sq. feet)

Your chance to escape to rural paradise! This stunning, award winning barn conversion is a home you'll want to show off! Complete with private courtyard garden, ample communal parking and surrounding countryside.