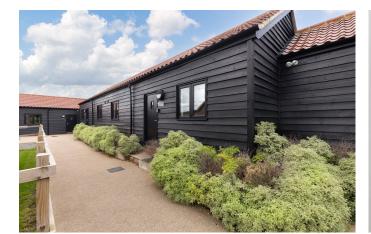

## Pringle Way, Little Stukeley, Huntingdon, Cambridgeshire, PE28 4BH

Guide Price £270,000

07930 019 620

- · Award Winning Barn Conversion
- One Bedroom With Built In Storage
- Finished To A High Standard With Underfloor Heating Throught
- Ample Communal Parking With Access To Electric Charging Points
- · No Forward Chain Ready to Move In

## **Ground Floor**Approx. 48.4 sq. metres (520.8 sq. feet)

Total area: approx. 48.4 sq. metres (520.8 sq. feet)

Your chance to escape to rural paradise! This stunning, award winning barn conversion is a home you'll want to show off! Complete with private courtyard garden, ample communal parking and surrounding countryside.